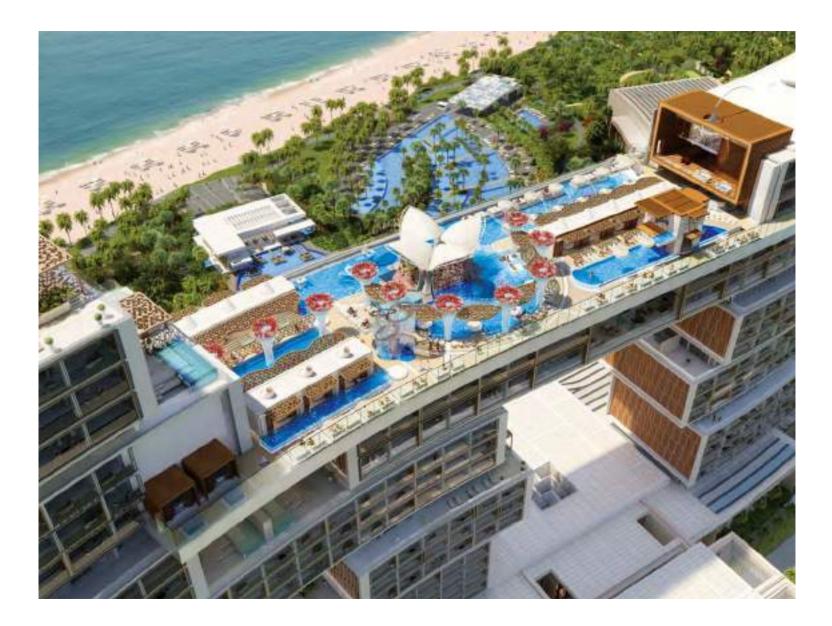

# Infinitely enjoyable BEYOND THE EXTREMITIES OF THE IMAGINATION

Inspired by the fabled lost city of Atlantis, where ornate baths were plentiful, Atlantis, The Royal Resort & Residences pools reach new, dramatic heights. A 90-metre sky-high infinity pool is the ultimate haven for resort guests and residents to lounge, socialise or play. Under the setting sun, with Dubai glowing on the horizon, the ultra-pool lounge comes alive as the twilight destination for unparalleled sophistication.