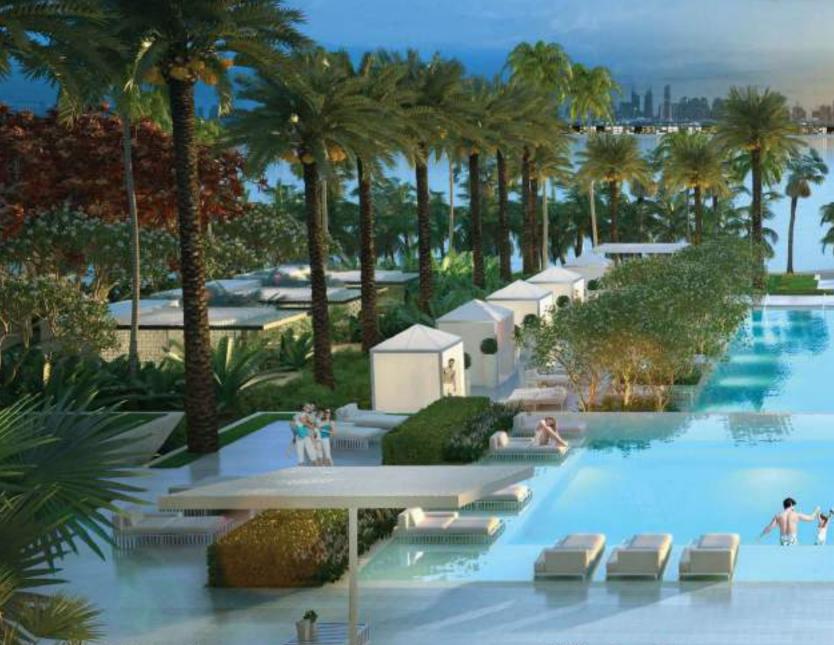

# Infinitely enjoyable BEYOND THE EXTREMITIES OF THE IMAGINATION

Inspired by the fabled lost city of Atlantis, where ornate baths were plentiful, Atlantis, The Royal Resort & Residences pools reach new, dramatic heights. A 90-metre sky-high infinity pool is the ultimate haven for resort guests and residents to lounge, socialise or play. Under the setting sun, with Dubai glowing on the horizon, the ultra-pool lounge comes alive as the twilight destination for unparalleled sophistication.