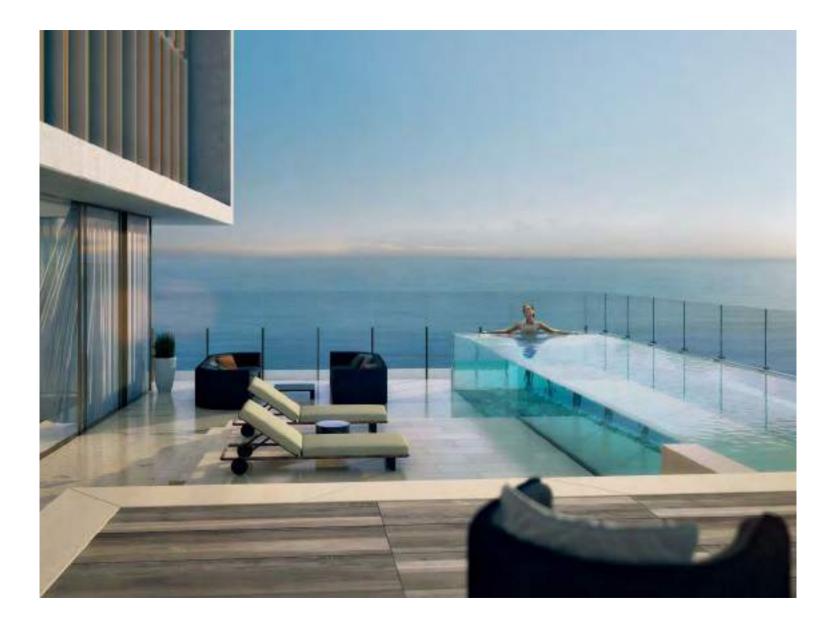

# Infinitely enjoyable BEYOND THE EXTREMITIES OF THE IMAGINATION

Inspired by the fabled lost city of Atlantis, where ornate baths were plentiful, Atlantis, The Royal Resort & Residences pools reach new, dramatic heights. A 90-metre sky-high infinity pool is the ultimate haven for resort guests and residents to lounge, socialise or play. Under the setting sun, with Dubai glowing on the horizon, the ultra-pool lounge comes alive as the twilight destination for unparalleled sophistication.

# Reaching purposefully to the sky A MAJESTIC BALANCE OF SPACE AND LIGHT

True to the spirit of ancient Atlantis, world-class designers have created an environment that is endowed with enticing pools and luxuriant gardens. The Residences will have expansive living and entertaining spaces with balconies or lushly landscaped terraces. Selected Residences feature a vast open terrace with a balance of light and shade offering prevailing breezes over water and gardens.