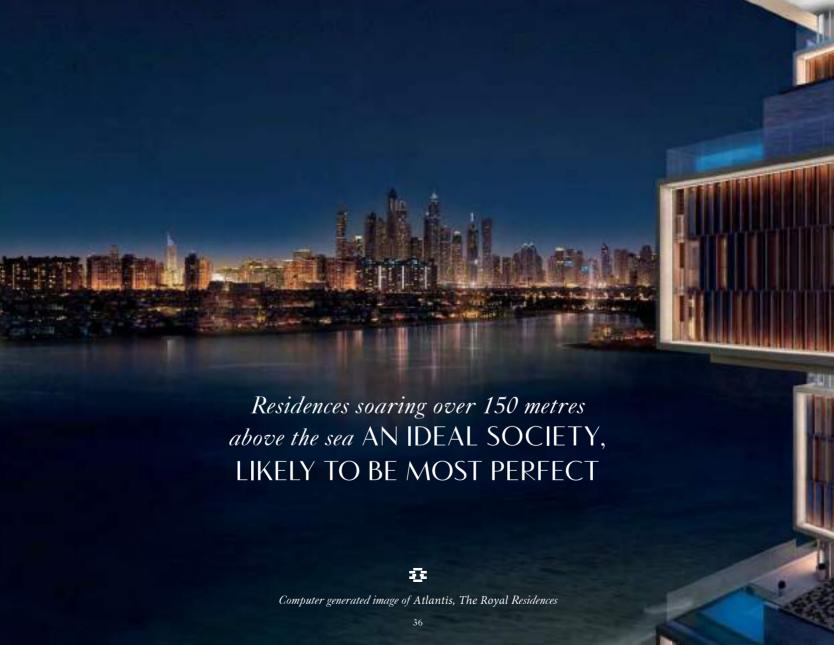

## Reside in style WITHIN A GREAT AND WONDERFUL EDIFICE

A worthy successor to the mythical lost city, Atlantis, The Royal Resort & Residences on The Palm in Dubai is destined to become an iconic, world-renowned address. The building is a breathtaking design featuring contemporary living spaces cantilevered into the Arabian sky. All Residences offer uninterrupted views towards the sea or across the waters of The Palm towards the Dubai skyline.

# Reaching purposefully to the sky A MAJESTIC BALANCE OF SPACE AND LIGHT

True to the spirit of ancient Atlantis, world-class designers have created an environment that is endowed with enticing pools and luxuriant gardens. The Residences will have expansive living and entertaining spaces with balconies or lushly landscaped terraces. Selected Residences feature a vast open terrace with a balance of light and shade offering prevailing breezes over water and gardens.