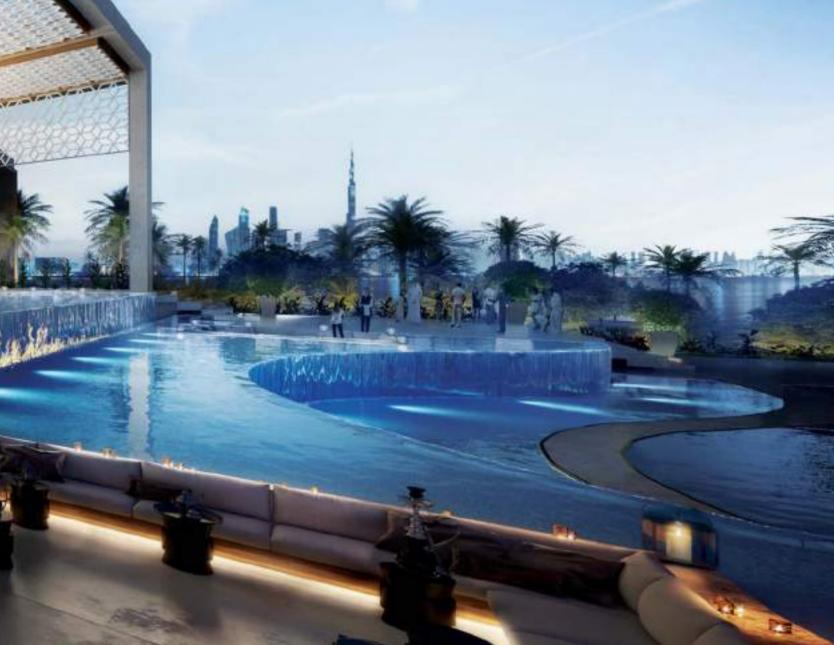

# Infinitely enjoyable BEYOND THE EXTREMITIES OF THE IMAGINATION

Inspired by the fabled lost city of Atlantis, where ornate baths were plentiful, Atlantis, The Royal Resort & Residences pools reach new, dramatic heights. A 90-metre sky-high infinity pool is the ultimate haven for resort guests and residents to lounge, socialise or play. Under the setting sun, with Dubai glowing on the horizon, the ultra-pool lounge comes alive as the twilight destination for unparalleled sophistication.