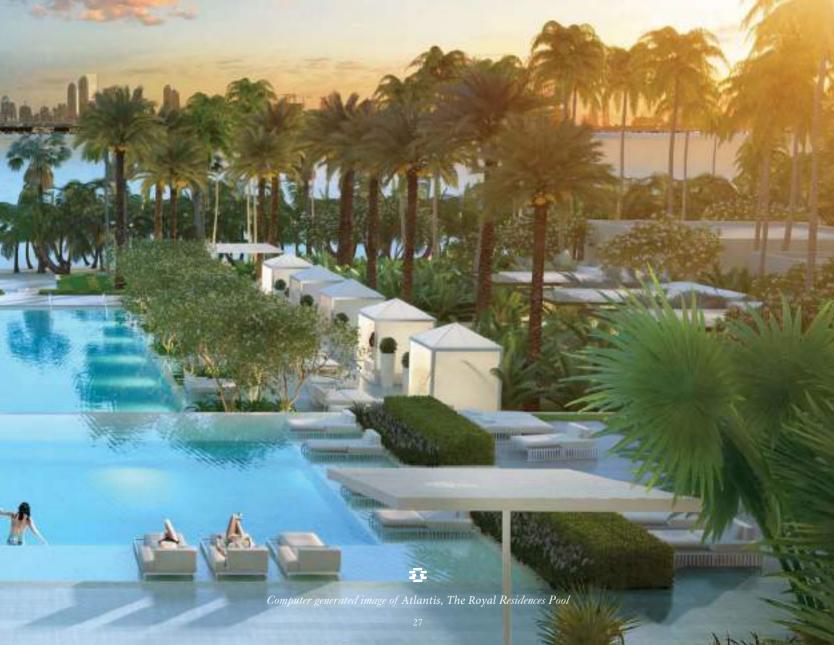

# Infinitely enjoyable BEYOND THE EXTREMITIES OF THE IMAGINATION

Inspired by the fabled lost city of Atlantis, where ornate baths were plentiful, Atlantis, The Royal Resort & Residences pools reach new, dramatic heights. A 90-metre sky-high infinity pool is the ultimate haven for resort guests and residents to lounge, socialise or play. Under the setting sun, with Dubai glowing on the horizon, the ultra-pool lounge comes alive as the twilight destination for unparalleled sophistication.