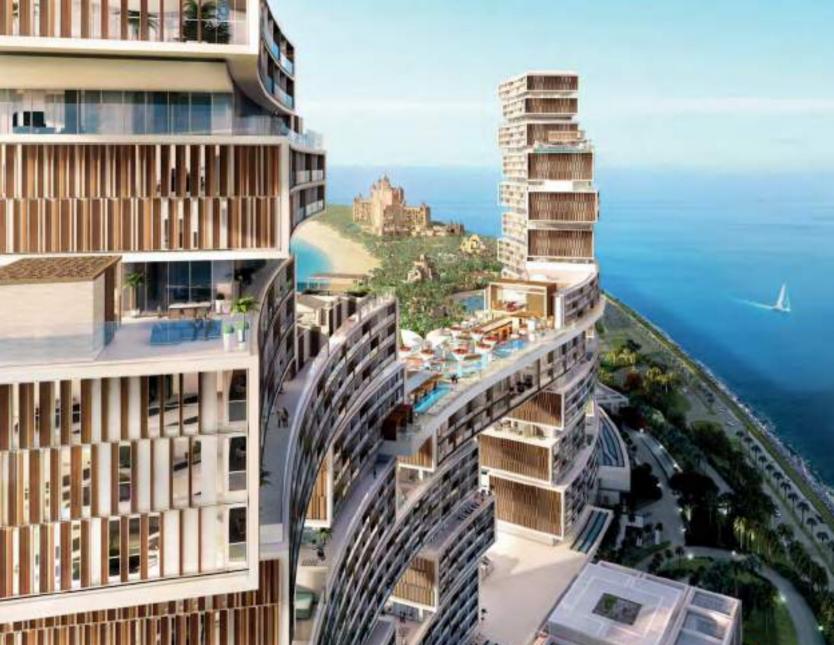

# A beautiful shore WITH AN OUTLOOK OF BOUNDLESS SEA

In the mythical Atlantis, rivers and fountains flowed freely. At Atlantis, The Royal, the ocean is ever present. Providing idyllic vistas, Atlantis, The Royal Resort & Residences faces the iconic Dubai skyline above the waters of The Palm in one direction and nothing but open sea and sky in the other. The private beach offers redefined waters-edge dining.

# Infinitely enjoyable BEYOND THE EXTREMITIES OF THE IMAGINATION

Inspired by the fabled lost city of Atlantis, where ornate baths were plentiful, Atlantis, The Royal Resort & Residences pools reach new, dramatic heights. A 90-metre sky-high infinity pool is the ultimate haven for resort guests and residents to lounge, socialise or play. Under the setting sun, with Dubai glowing on the horizon, the ultra-pool lounge comes alive as the twilight destination for unparalleled sophistication.