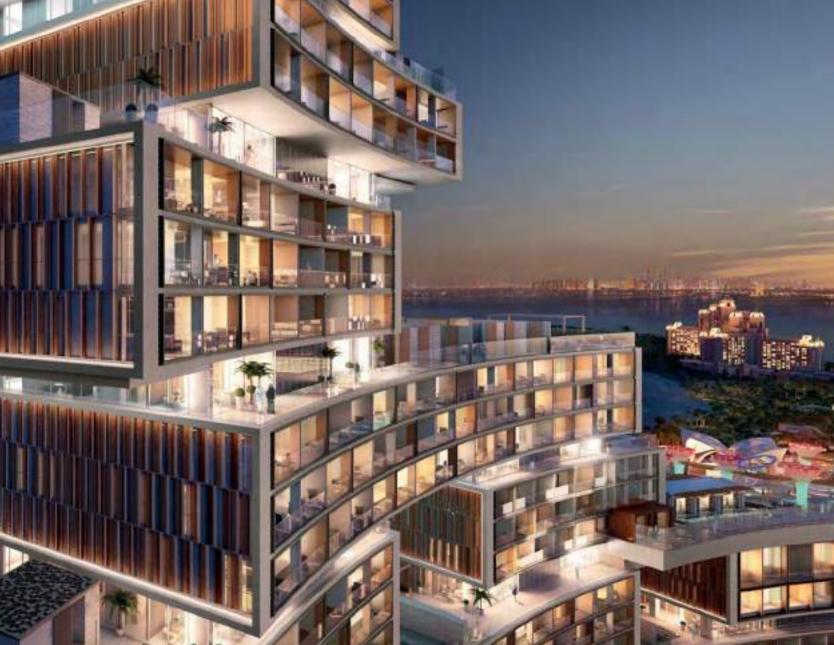

## Reside in style WITHIN A GREAT AND WONDERFUL EDIFICE

A worthy successor to the mythical lost city, Atlantis, The Royal Resort & Residences on The Palm in Dubai is destined to become an iconic, world-renowned address. The building is a breathtaking design featuring contemporary living spaces cantilevered into the Arabian sky. All Residences offer uninterrupted views towards the sea or across the waters of The Palm towards the Dubai skyline.

# Reaching purposefully to the sky A MAJESTIC BALANCE OF SPACE AND LIGHT

True to the spirit of ancient Atlantis, world-class designers have created an environment that is endowed with enticing pools and luxuriant gardens. The Residences will have expansive living and entertaining spaces with balconies or lushly landscaped terraces. Selected Residences feature a vast open terrace with a balance of light and shade offering prevailing breezes over water and gardens.