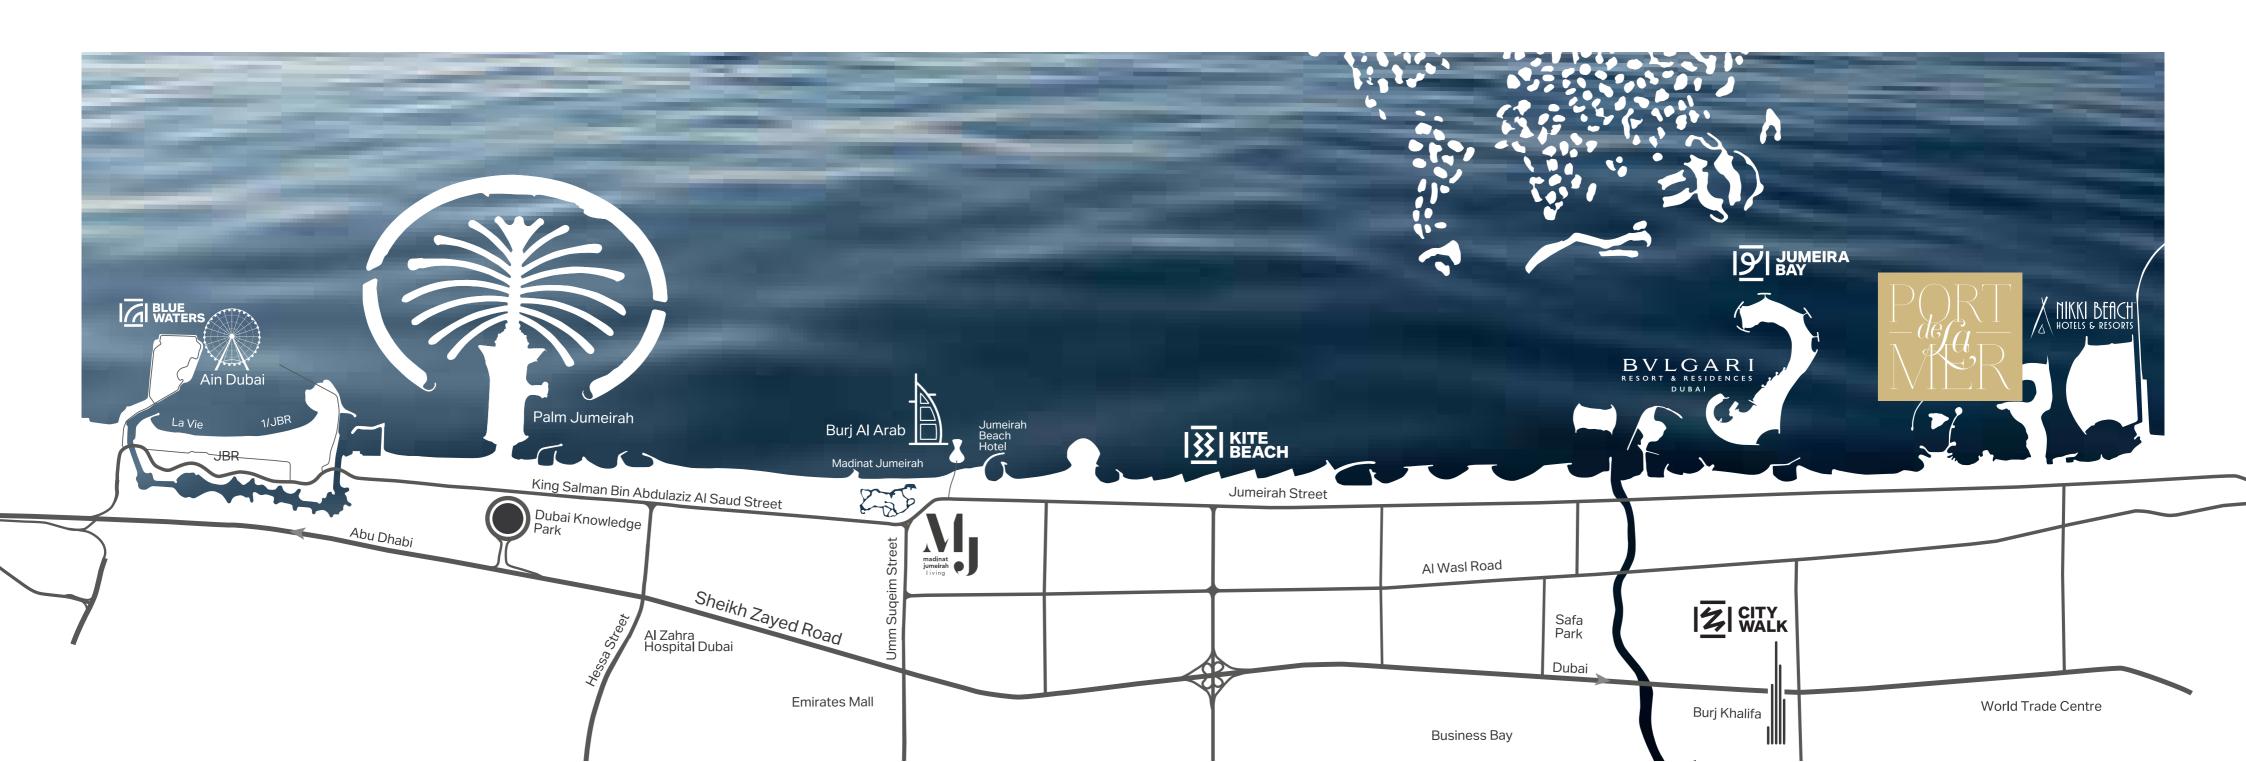

The residential communities here benefit from excellent connectivity to the city's most popular attractions, and easy accessibility to Dubai's international airports.

### CONNECTIVITY

Port de La Mer is easily accessible from all major road links. Located within La Mer and only minutes away from City Walk, this seaside destination has everything one could desire within close vicinity. Dubai International Airport is only a short drive away, and for those who enjoy the glitz and glamour of the city, shopping, leisure and dining experiences are also at your doorstep.

5 minutes to La Mer

15 minutes

to Dubai International Airport

10 minutes to Downtown Dubai

45 minutes

to Al Maktoum International Airport

10 minutes to City Walk