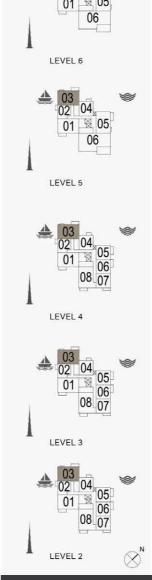

# FLOOR PLANS

**BUILDING 4** 

PORT DE LA MER LA SIRÈNE 2

1 BEDROOM BUILDING 4 APARTMENT TYPE 1A

DING 4 - LEVEL

| UNIT NO. | 100   | JITE<br>REA |      | CONY<br>REA | TOTAL<br>AREA |        |
|----------|-------|-------------|------|-------------|---------------|--------|
|          | SQM   | SQFT        | SQM  | SQFT        | SQM           | SQFT   |
| 104      | 67.83 | 730.12      | 6.38 | 68.67       | 74.21         | 798.79 |

02 01

LEVEL 2

1 BEDROOM APARTMENT TYPE 1 - LEVEL 2, 3, 4, 5, 6

|     |       | JITE<br>REA |      | CONY<br>REA | 8/35  | TAL<br>REA |
|-----|-------|-------------|------|-------------|-------|------------|
|     | SQM   | SQFT        | SQM  | SQFT        | SQM   | SQFT       |
| 404 | 67.83 | 730.12      | 6.38 | 68.67       | 74.21 | 798.79     |

UNIT NO.

204 304

503 603

Disclaimer: Plans, details and unit orientation included are indicative only and are subject to change by the developer/seller at its sole discretion without notice and/or liability. All images, including features, finishes, furnishings, view and scale are illustrative only. Final areas, orientation, dimensions, layout and materials may differ from those stated.