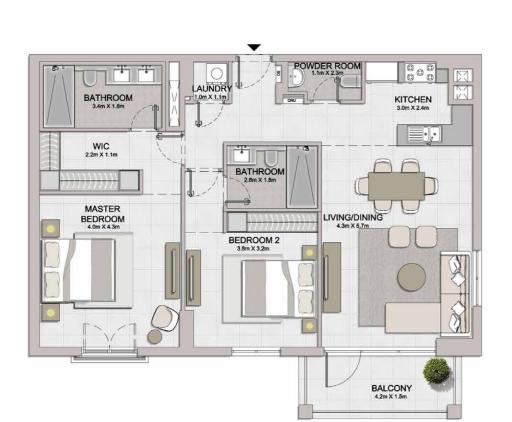

LAUNDRY

BATHROOM

BEDROOM 2 3.8m x 3.2m

BATHROOM

2.2m X 1.1m

BEDROOM 4.0m X 4.3m

KITCHEN 3.0m X 2.4m

LIVING/DINING 4.3m × 5.7m

BALCONY