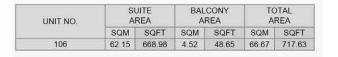

| UNIT NO. | 756   | JITE<br>REA | 150000 | CONY<br>REA | TOTAL<br>AREA |        |
|----------|-------|-------------|--------|-------------|---------------|--------|
|          | SQM   | SQFT        | SQM    | SQFT        | SQM           | SQFT   |
| 102      | 62.15 | 668.98      | 4.58   | 49.30       | 66.73         | 718.28 |