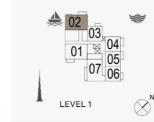

# FLOOR PLANS

**BUILDING 4** 

PORT DE LA MER LA SIRÈNE 2

1 BEDROOM BUILDING 4 APARTMENT TYPE 1A

DING 4 - LEVEL

| UNIT NO. | 100   | JITE<br>REA |      | CONY<br>REA | TOTAL<br>AREA |        |
|----------|-------|-------------|------|-------------|---------------|--------|
|          | SQM   | SQFT        | SQM  | SQFT        | SQM           | SQFT   |
| 104      | 67.83 | 730.12      | 6.38 | 68.67       | 74.21         | 798.79 |

02 01

LEVEL 2

1 BEDROOM APARTMENT TYPE 1 - LEVEL 2, 3, 4, 5, 6

|     |       | JITE<br>REA |      | CONY<br>REA | 8/35  | TAL<br>REA |
|-----|-------|-------------|------|-------------|-------|------------|
|     | SQM   | SQFT        | SQM  | SQFT        | SQM   | SQFT       |
| 404 | 67.83 | 730.12      | 6.38 | 68.67       | 74.21 | 798.79     |

UNIT NO.

204 304

503 603

Disclaimer: Plans, details and unit orientation included are indicative only and are subject to change by the developer/seller at its sole discretion without notice and/or liability. All images, including features, finishes, furnishings, view and scale are illustrative only. Final areas, orientation, dimensions, layout and materials may differ from those stated.

#### PORT DE LA MER LA SIRÈNE 2

1 BEDROOM APARTMENT TYPE 2 **BUILDING 4** - LEVEL

LEVEL 1

1 BEDROOM APARTM BUILDING 4 - LEVEL

APARTMENT TYPE 3

| LAUNDRY<br>12mX L4m | BEDROOM<br>4.4m X 3.7m |
|---------------------|------------------------|
| KITCHEN/DINING      | LIVING<br>5.fm X 4.3m  |
|                     |                        |
|                     |                        |
|                     | TERRACE<br>42m X 1.4m  |