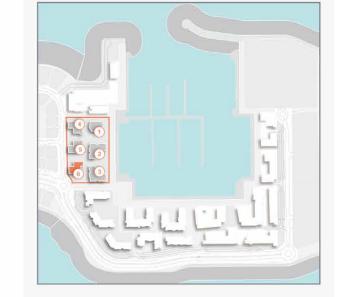

# FLOOR PLANS

**BUILDING 4** 

PORT DE LA MER LA SIRÈNE 2

1 BEDROOM BUILDING 4 APARTMENT TYPE 1A

DING 4 - LEVEL

| UNIT NO. | 100   | JITE<br>REA |      | CONY<br>REA | TOTAL<br>AREA |        |
|----------|-------|-------------|------|-------------|---------------|--------|
|          | SQM   | SQFT        | SQM  | SQFT        | SQM           | SQFT   |
| 104      | 67.83 | 730.12      | 6.38 | 68.67       | 74.21         | 798.79 |