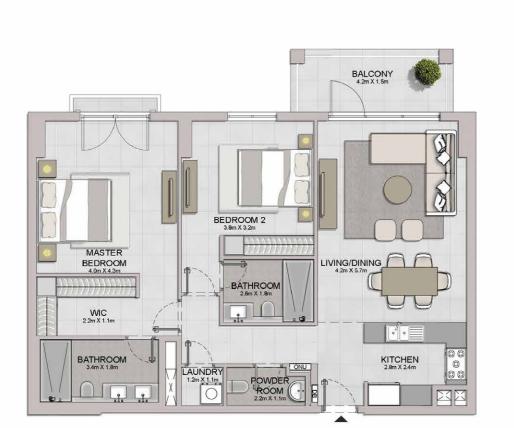

LAUNDRY

BATHROOM

BEDROOM 2 3.8m x 3.2m

BATHROOM

2.2m X 1.1m

BEDROOM 4.0m X 4.3m

KITCHEN 3.0m X 2.4m

LIVING/DINING 4.3m × 5.7m

BALCONY