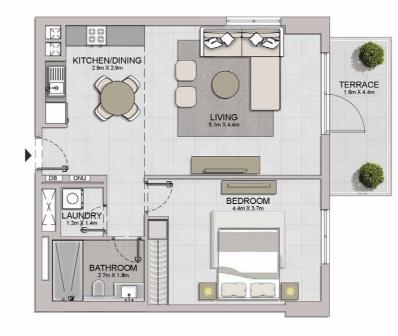

#### PORT DE LA MER LA SIRÈNE 2

1 BEDROOM APARTMENT TYPE 2 **BUILDING 4** - LEVEL

LEVEL 1

1 BEDROOM APARTM BUILDING 4 - LEVEL

APARTMENT TYPE 3

| LAUNDRY<br>12mX L4m | BEDROOM<br>4.4m X 3.7m |
|---------------------|------------------------|
| KITCHEN/DINING      | LIVING<br>5.fm X 4.3m  |
|                     |                        |
|                     |                        |
|                     | TERRACE<br>42m X 1.4m  |