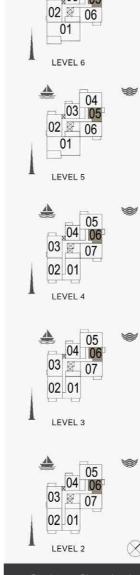

# FLOOR PLANS

**BUILDING 4** 

PORT DE LA MER LA SIRÈNE 2

1 BEDROOM BUILDING 4 APARTMENT TYPE 1A

DING 4 - LEVEL

| UNIT NO. | 100   | JITE<br>REA |      | CONY<br>REA | TOTAL<br>AREA |        |
|----------|-------|-------------|------|-------------|---------------|--------|
|          | SQM   | SQFT        | SQM  | SQFT        | SQM           | SQFT   |
| 104      | 67.83 | 730.12      | 6.38 | 68.67       | 74.21         | 798.79 |

02 01

LEVEL 2

1 BEDROOM APARTMENT TYPE 1 - LEVEL 2, 3, 4, 5, 6

|     |       | JITE<br>REA |      | CONY<br>REA | 8/35  | TAL<br>REA |
|-----|-------|-------------|------|-------------|-------|------------|
|     | SQM   | SQFT        | SQM  | SQFT        | SQM   | SQFT       |
| 404 | 67.83 | 730.12      | 6.38 | 68.67       | 74.21 | 798.79     |

UNIT NO.

204 304

503 603

Disclaimer: Plans, details and unit orientation included are indicative only and are subject to change by the developer/seller at its sole discretion without notice and/or liability. All images, including features, finishes, furnishings, view and scale are illustrative only. Final areas, orientation, dimensions, layout and materials may differ from those stated.