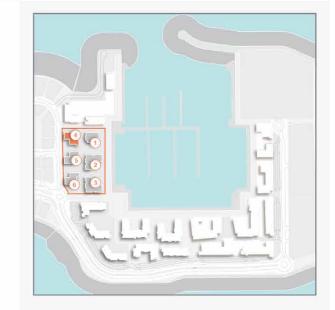

# FLOOR PLANS

**BUILDING 4** 

PORT DE LA MER LA SIRÈNE 2

1 BEDROOM BUILDING 4 APARTMENT TYPE 1A

DING 4 - LEVEL

| UNIT NO. | 100   | JITE<br>REA |      | CONY<br>REA | TOTAL<br>AREA |        |
|----------|-------|-------------|------|-------------|---------------|--------|
|          | SQM   | SQFT        | SQM  | SQFT        | SQM           | SQFT   |
| 104      | 67.83 | 730.12      | 6.38 | 68.67       | 74.21         | 798.79 |