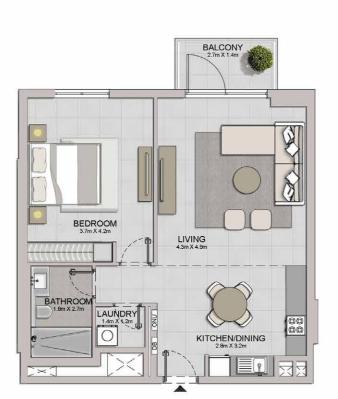

#### PORT DE LA MER LA SIRÈNE 2

1 BEDROOM APARTMENT TYPE 2 **BUILDING 4** - LEVEL

LEVEL 1

1 BEDROOM APARTM BUILDING 4 - LEVEL

APARTMENT TYPE 3

| LAUNDRY<br>12mX L4m | BEDROOM<br>4.4m X 3.7m |
|---------------------|------------------------|
| KITCHEN/DINING      | LIVING<br>5.fm X 4.3m  |
|                     |                        |
|                     |                        |
|                     | TERRACE<br>42m X 1.4m  |