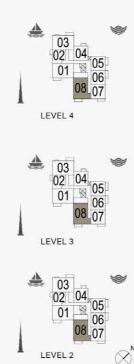

# FLOOR PLANS

**BUILDING 4** 

PORT DE LA MER LA SIRÈNE 2

1 BEDROOM BUILDING 4 APARTMENT TYPE 1A

DING 4 - LEVEL

| UNIT NO. | 100   | JITE<br>REA |      | CONY<br>REA | TOTAL<br>AREA |        |
|----------|-------|-------------|------|-------------|---------------|--------|
|          | SQM   | SQFT        | SQM  | SQFT        | SQM           | SQFT   |
| 104      | 67.83 | 730.12      | 6.38 | 68.67       | 74.21         | 798.79 |

02 01

LEVEL 2

1 BEDROOM APARTMENT TYPE 1 - LEVEL 2, 3, 4, 5, 6

|     |       | JITE<br>REA |      | CONY<br>REA | 8/35  | TAL<br>REA |
|-----|-------|-------------|------|-------------|-------|------------|
|     | SQM   | SQFT        | SQM  | SQFT        | SQM   | SQFT       |
| 404 | 67.83 | 730.12      | 6.38 | 68.67       | 74.21 | 798.79     |

UNIT NO.

204 304

503 603

Disclaimer: Plans, details and unit orientation included are indicative only and are subject to change by the developer/seller at its sole discretion without notice and/or liability. All images, including features, finishes, furnishings, view and scale are illustrative only. Final areas, orientation, dimensions, layout and materials may differ from those stated.

#### PORT DE LA MER LA SIRÈNE 2

1 BEDROOM APARTMENT TYPE 2 **BUILDING 4** - LEVEL

LEVEL 1

1 BEDROOM APARTM BUILDING 4 - LEVEL

APARTMENT TYPE 3

| LAUNDRY<br>12mX L4m | BEDROOM<br>4.4m X 3.7m |
|---------------------|------------------------|
| KITCHEN/DINING      | LIVING<br>5.fm X 4.3m  |
|                     |                        |
|                     |                        |
|                     | TERRACE<br>42m X 1.4m  |