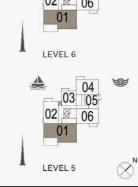

1 BEDROOM

APARTMENT TYPE 5

2, 3, 4

| 03<br>02<br>01<br>06<br>08<br>07<br>LEVEL 4       |  |
|---------------------------------------------------|--|
| 03<br>02<br>04<br>05<br>01<br>08<br>07<br>LEVEL 3 |  |
| 03<br>02 04<br>05<br>01 06<br>08 07<br>LEVEL 2    |  |