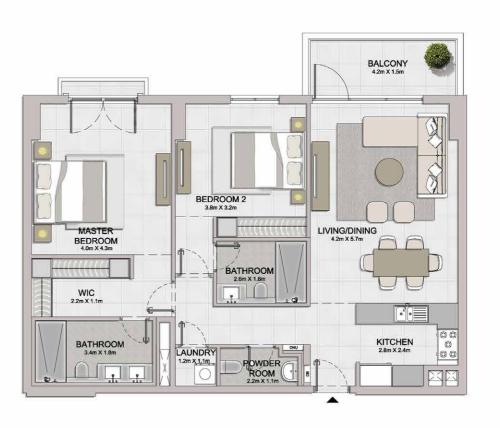

2 BEDROOM BUILDING 5

APARTMENT TYPE 1
- LEVEL 1

| LIVING/DINING<br>4.3m X,5.7m | 2.8m X 1.8m              | MASTER<br>BEDROOM<br>4.0m x 4.3m |
|------------------------------|--------------------------|----------------------------------|
|                              | BEDROOM 2<br>3.8m X 3.2m |                                  |
|                              |                          |                                  |

KITCHEN 3.1m X 2.4m 0.9m X 1.1m

BATHROOM

| UNIT NO. | 1000   | JITE<br>REA |      | CONY  | TOTAL<br>AREA |         |
|----------|--------|-------------|------|-------|---------------|---------|
|          | SQM    | SQFT        | SQM  | SQFT  | SQM           | SQFT    |
| 101      | 104.48 | 1124.61     | 7.38 | 79.44 | 111.86        | 1204.05 |

Disclaimer: Plans, details and unit orientation included are indicative only and are subject to change by the developer/seller at its sole discretion without notice and/or liability. All images, including features, finishes, furnishings, view and scale are illustrative only. Final areas, orientation, dimensions, layout and materials may differ from those stated.