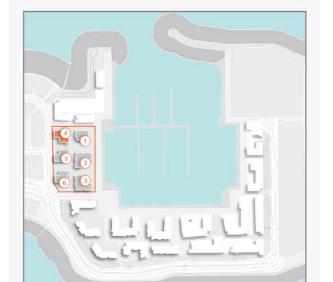

### **MASTER PLAN**

#### **LEGEND**

- C LA CÔTE
- R LA RIVE
- LE PONT
- V LA VOILE
- S LA SIRÈNE
- H HOTELS
- ▲ LA MER & PDLM ENTRIES
- ▲ BEACH ACCESS
- **1** BEACH
- 2 MARINA
- 3 YACHT CLUB

- 4 SUR LA MER
- 5 LAGUNA WATER PARK
- 6 LA MER BEACH
- 7 RESTAURANTS & RETAIL
- 8 DUBAI MARINE RESORT
- 9 PALM STRIP MALL
- **10** JUMEIRAH MOSQUE
- 11 JUMEIRAH CENTRE
- 12 THE VILLAGE MALL
- 13 JUMEIRAH PLAZA
- **14** CENTURY PLAZA