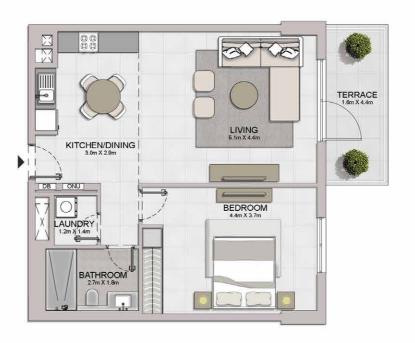

and scale are illustrative only. Final areas, orientation, dimensions, layout and materials may differ from those stated.

1 BEDROOM BUILDING 6

APARTMENT TYPE 2
- LEVEL 1

| TERRACE<br>1.3m x 2.7m |                                                 | KITCHEN/DINING 2.8m X 2.9m |
|------------------------|-------------------------------------------------|----------------------------|
|                        | LIVING<br>4.5m x 4.4m<br>BEDROOM<br>3.8m x 3.7m | LAUNDRY<br>1.0m X 1,4m     |
|                        |                                                 | BATHROOM<br>27m X 1.8m     |