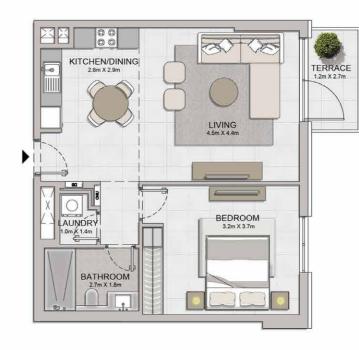

and scale are illustrative only. Final areas, orientation, dimensions, layout and materials may differ from those stated.

1 BEDROOM BUILDING 6

APARTMENT TYPE 2
- LEVEL 1

| TERRACE<br>1.3m x 2.7m |                                                 | KITCHEN/DINING 2.8m X 2.9m |
|------------------------|-------------------------------------------------|----------------------------|
|                        | LIVING<br>4.5m x 4.4m<br>BEDROOM<br>3.8m x 3.7m | LAUNDRY<br>1.0m X 1,4m     |
|                        |                                                 | BATHROOM<br>27m X 1.8m     |

| UNIT NO. | 756   | JITE<br>REA | 150000 | CONY<br>REA | TOTAL<br>AREA |        |
|----------|-------|-------------|--------|-------------|---------------|--------|
|          | SQM   | SQFT        | SQM    | SQFT        | SQM           | SQFT   |
| 102      | 62.15 | 668.98      | 4.58   | 49.30       | 66.73         | 718.28 |