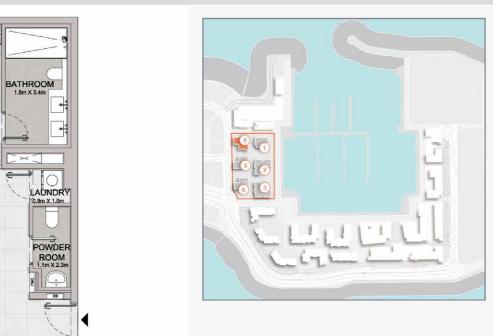

2 BEDROOM APARTMENT TYPE 1A
BUILDING 4 - LEVEL 1

| UNIT NO. | 1 100  | JITE<br>REA |       | CONY<br>REA | TOTAL<br>AREA |         |
|----------|--------|-------------|-------|-------------|---------------|---------|
|          | SQM    | SQFT        | SQM   | SQFT        | SQM           | SQFT    |
| 101      | 111.24 | 1197.38     | 41.46 | 446.27      | 152.7         | 1643.65 |