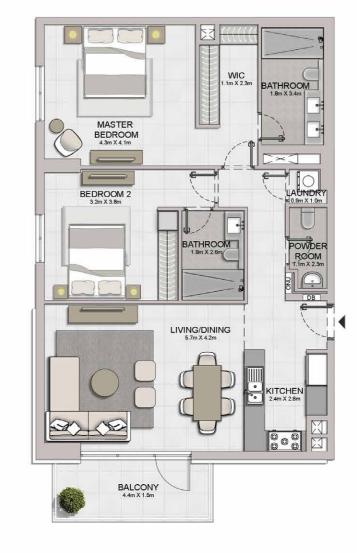

2 BEDROOM APARTMENT TYPE 1A
BUILDING 4 - LEVEL 1

| UNIT NO. | 1 100  | JITE<br>REA |       | CONY<br>REA | TOTAL<br>AREA |         |
|----------|--------|-------------|-------|-------------|---------------|---------|
|          | SQM    | SQFT        | SQM   | SQFT        | SQM           | SQFT    |
| 101      | 111.24 | 1197.38     | 41.46 | 446.27      | 152.7         | 1643.65 |