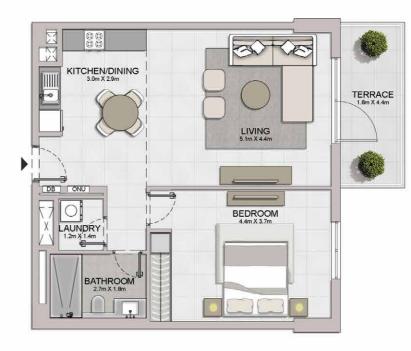

#### PORT DE LA MER LA SIRÈNE 2

1 BEDROOM APARTMENT TYPE 2 **BUILDING 4** - LEVEL

LEVEL 1

1 BEDROOM APARTM BUILDING 4 - LEVEL

APARTMENT TYPE 3

| LAUNDRY<br>12mX L4m | BEDROOM<br>4.4m X 3.7m |
|---------------------|------------------------|
| KITCHEN/DINING      | LIVING<br>5.fm X 4.3m  |
|                     |                        |
|                     |                        |
|                     | TERRACE<br>42m X 1.4m  |