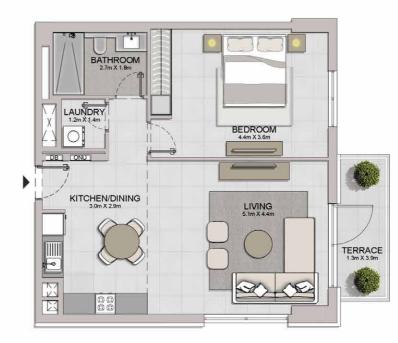

#### PORT DE LA MER LA SIRÈNE 2

1 BEDROOM APARTMENT TYPE 2 **BUILDING 4** - LEVEL

LEVEL 1

1 BEDROOM APARTM BUILDING 4 - LEVEL

APARTMENT TYPE 3

| LAUNDRY<br>12mX L4m | BEDROOM<br>4.4m X 3.7m |
|---------------------|------------------------|
| KITCHEN/DINING      | LIVING<br>5.fm X 4.3m  |
|                     |                        |
|                     |                        |
|                     | TERRACE<br>42m X 1.4m  |