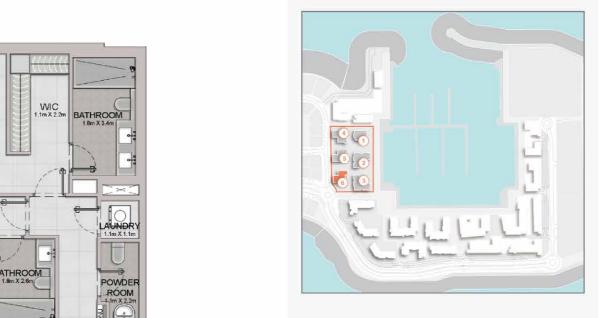

2 BEDROOM BUILDING 4

APARTMENT TYPE 5 - LEVEL 2, 3, 4, 5, 6

| Ţ   | JNIT NO | ).  |        | JITE<br>REA |      | CONY<br>REA | TOTAL  |         |  |
|-----|---------|-----|--------|-------------|------|-------------|--------|---------|--|
|     |         |     | SQM    | SQFT        | SQM  | SQFT        | SQM    | SQFT    |  |
| 207 | 307     | 407 | 104.43 | 1124.08     | 7.38 | 79.44       | 111.81 | 1203.51 |  |
|     | 606     |     | 104.43 | 1124.00     | 1.30 | 79.44       | 111.01 | 1203.51 |  |
|     | 506     |     | 104.37 | 1123.43     | 7.38 | 79.44       | 111.75 | 1202.87 |  |