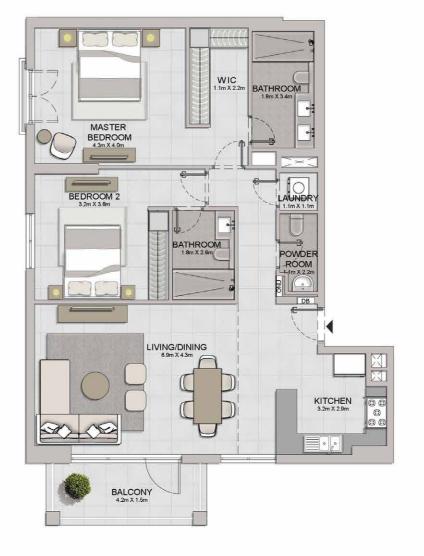

KITCHEN 2.4m X 2.8m

LIVING/DINING 5.7m X 4.2m

TERRACE 8.2m X 3.8m

MASTER BEDROOM 4.3m X 4.1m

BEDROOM 2

LEVEL 1

2 BEDROOM APARTMENT TYPE 3A
BUILDING 4 - LEVEL 1

| UNIT NO. | 100    | JITE<br>REA | 200  | CONY<br>REA | TOTAL<br>AREA |         |
|----------|--------|-------------|------|-------------|---------------|---------|
|          | SQM    | SQFT        | SQM  | SQFT        | SQM           | SQFT    |
| 103      | 103.73 | 1116.54     | 26.2 | 282.01      | 129.93        | 1398.55 |

MASTER BEDROOM 4.3m x 4.0m

BEDROOM 2

| UNIT NO. | 1 25   | JITE<br>REA | 928000 | CONY   | TOTAL<br>AREA |         |
|----------|--------|-------------|--------|--------|---------------|---------|
|          | SQM    | SQFT        | SQM    | SQFT   | SQM           | SQFT    |
| 108      | 111.31 | 1198.13     | 17.02  | 183.20 | 128.33        | 1381.33 |

LAUNDRY

BATHROOM

BEDROOM 2 3.8m x 3.2m

BATHROOM

2.2m X 1.1m

BEDROOM 4.0m X 4.3m

KITCHEN 3.0m X 2.4m

LIVING/DINING 4.3m × 5.7m