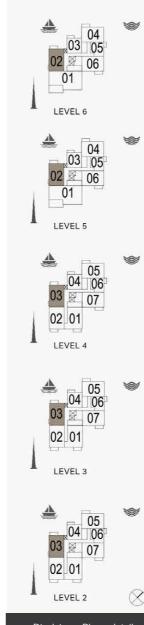

2 BEDROOM BUILDING 4

APARTMENT TYPE 5 - LEVEL 2, 3, 4, 5, 6

| Ţ   | JNIT NO | ).  |        | JITE<br>REA |      | CONY<br>REA | TOTAL  |         |  |
|-----|---------|-----|--------|-------------|------|-------------|--------|---------|--|
|     |         |     | SQM    | SQFT        | SQM  | SQFT        | SQM    | SQFT    |  |
| 207 | 307     | 407 | 104.43 | 1124.08     | 7.38 | 79.44       | 111.81 | 1203.51 |  |
|     | 606     |     | 104.43 | 1124.00     | 1.30 | 79.44       | 111.01 | 1203.51 |  |
|     | 506     |     | 104.37 | 1123.43     | 7.38 | 79.44       | 111.75 | 1202.87 |  |