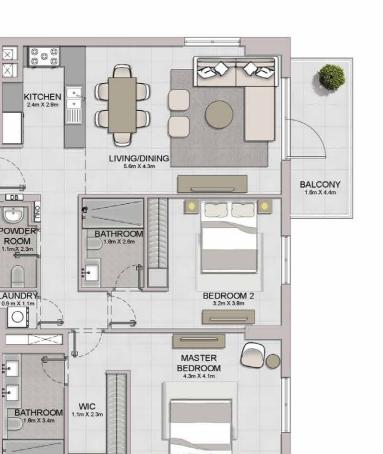

LEVEL 6

2 BEDROOM BUILDING 5 - LEVEL

APARTMENT TYPE 5

POWDER ROOM 1.1m/X 2.3m

LAUNDRY 0.9 m X 1.1m

| UNIT NO. | 1 175  | SUITE<br>AREA |      | BALCONY<br>AREA |        | TOTAL   |  |
|----------|--------|---------------|------|-----------------|--------|---------|--|
|          | SQM    | SQFT          | SQM  | SQFT            | SQM    | SQFT    |  |
| 605      | 104.11 | 1120.63       | 8.42 | 90.63           | 112.53 | 1211.26 |  |