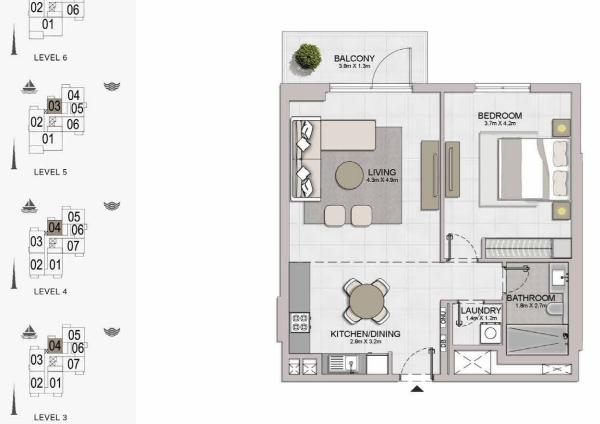

#### PORT DE LA MER LA SIRÈNE 2

1 BEDROOM APARTMENT TYPE 2 **BUILDING 4** - LEVEL

LEVEL 1

1 BEDROOM APARTM BUILDING 4 - LEVEL

APARTMENT TYPE 3

| LAUNDRY<br>12mX L4m | BEDROOM<br>4.4m X 3.7m |
|---------------------|------------------------|
| KITCHEN/DINING      | LIVING<br>5.fm X 4.3m  |
|                     |                        |
|                     |                        |
|                     | TERRACE<br>42m X 1.4m  |

| UNIT NO. |       | JITE<br>REA | -    | CONY  | TOTAL<br>AREA |        |
|----------|-------|-------------|------|-------|---------------|--------|
|          | SQM   | SQFT        | SQM  | SQFT  | SQM           | SQFT   |
| 107      | 68.97 | 742.39      | 7.38 | 79.44 | 76.35         | 821.82 |