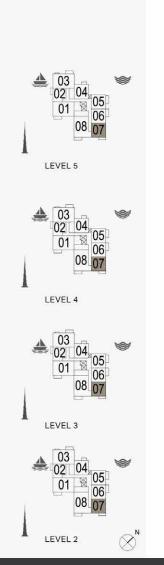

LEVEL 5

LEVEL 4

LEVEL 3

LEVEL 2

1 BEDROOM APARTMENT TYPE 3
BUILDING 5 - LEVEL 2, 3, 4, 5

| 3   | JNIT NO | )    |        | JITE<br>REA |       | CONY<br>REA | 1 200  | TAL<br>REA |
|-----|---------|------|--------|-------------|-------|-------------|--------|------------|
|     |         | SQM  | SQFT   | SQM         | SQFT  | SQM         | SQFT   |            |
| 206 | 306     | 406  | 68.9   | 741.63      | 8 42  | 90.63       | 77.32  | 832 27     |
| 506 |         | 00.9 | 741.03 | 0.42        | 90.03 | 11.32       | 032.21 |            |

LEVEL 4

LEVEL 3

LEVEL 2

1 BEDROOM **BUILDING 6** - LEVEL

APARTMENT TYPE 4 2, 3, 4

| ONY<br>EA | TOTAL<br>AREA |        |  |
|-----------|---------------|--------|--|
| SQFT      | SQM           | SQFT   |  |
| 90.63     | 77.36         | 832.70 |  |

1 BEDROOM

APARTMENT TYPE 5

2, 3, 4

| 03<br>02<br>01<br>06<br>08<br>07<br>LEVEL 4       |  |
|---------------------------------------------------|--|
| 03<br>02<br>04<br>05<br>01<br>08<br>07<br>LEVEL 3 |  |
| 03<br>02 04<br>05<br>01 06<br>08 07<br>LEVEL 2    |  |