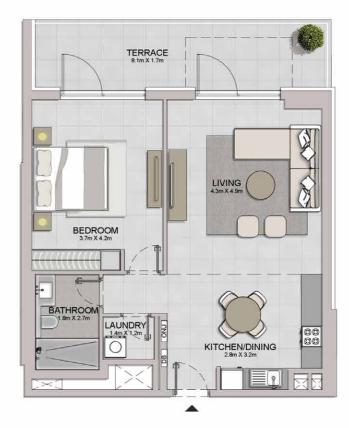

# FLOOR PLANS

**BUILDING 4** 

PORT DE LA MER LA SIRÈNE 2

1 BEDROOM BUILDING 4 APARTMENT TYPE 1A

DING 4 - LEVEL

| UNIT NO. | 100   | JITE<br>REA |      | CONY<br>REA | TOTAL<br>AREA |        |
|----------|-------|-------------|------|-------------|---------------|--------|
|          | SQM   | SQFT        | SQM  | SQFT        | SQM           | SQFT   |
| 104      | 67.83 | 730.12      | 6.38 | 68.67       | 74.21         | 798.79 |

#### PORT DE LA MER LA SIRÈNE 2

1 BEDROOM APARTMENT TYPE 2 **BUILDING 4** - LEVEL

LEVEL 1

1 BEDROOM APARTM BUILDING 4 - LEVEL

APARTMENT TYPE 3

| LAUNDRY<br>12mX L4m | BEDROOM<br>4.4m X 3.7m |
|---------------------|------------------------|
| KITCHEN/DINING      | LIVING<br>5.fm X 4.3m  |
|                     |                        |
|                     |                        |
|                     | TERRACE<br>42m X 1.4m  |