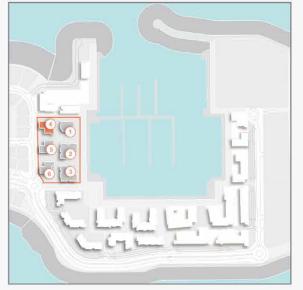

2 BEDROOM APARTMENT TYPE 1A
BUILDING 4 - LEVEL 1

| UNIT NO. | 1 100  | JITE<br>REA |       | CONY<br>REA | TOTAL<br>AREA |         |
|----------|--------|-------------|-------|-------------|---------------|---------|
|          | SQM    | SQFT        | SQM   | SQFT        | SQM           | SQFT    |
| 101      | 111.24 | 1197.38     | 41.46 | 446.27      | 152.7         | 1643.65 |