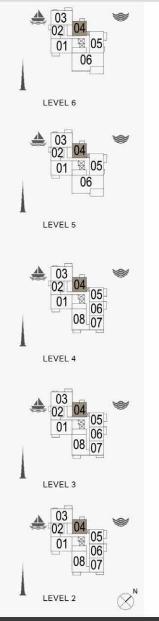

1 BEDROOM

APARTMENT TYPE 5

2, 3, 4

| 03<br>02<br>01<br>06<br>08<br>07<br>LEVEL 4       |  |
|---------------------------------------------------|--|
| 03<br>02<br>04<br>05<br>01<br>08<br>07<br>LEVEL 3 |  |
| 03<br>02 04<br>05<br>01 06<br>08 07<br>LEVEL 2    |  |