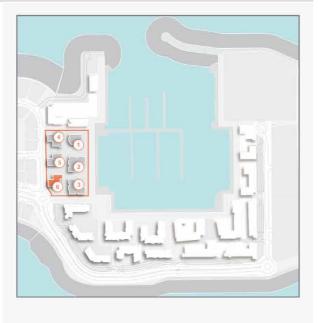

### **MASTER PLAN**

#### **LEGEND**

- C LA CÔTE
- R LA RIVE
- LE PONT
- V LA VOILE
- S LA SIRÈNE
- H HOTELS
- ▲ LA MER & PDLM ENTRIES
- ▲ BEACH ACCESS
- **1** BEACH
- 2 MARINA
- 3 YACHT CLUB

- 4 SUR LA MER
- 5 LAGUNA WATER PARK
- 6 LA MER BEACH
- 7 RESTAURANTS & RETAIL
- 8 DUBAI MARINE RESORT
- 9 PALM STRIP MALL
- **10** JUMEIRAH MOSQUE
- 11 JUMEIRAH CENTRE
- 12 THE VILLAGE MALL
- 13 JUMEIRAH PLAZA
- **14** CENTURY PLAZA