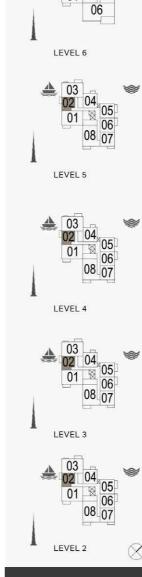

# FLOOR PLANS

**BUILDING 4** 

PORT DE LA MER LA SIRÈNE 2

1 BEDROOM BUILDING 4 APARTMENT TYPE 1A

DING 4 - LEVEL

| UNIT NO. | 100   | JITE<br>REA |      | CONY<br>REA | TOTAL<br>AREA |        |
|----------|-------|-------------|------|-------------|---------------|--------|
|          | SQM   | SQFT        | SQM  | SQFT        | SQM           | SQFT   |
| 104      | 67.83 | 730.12      | 6.38 | 68.67       | 74.21         | 798.79 |

02 01

LEVEL 2

1 BEDROOM APARTMENT TYPE 1 - LEVEL 2, 3, 4, 5, 6

|     |       | JITE<br>REA |      | CONY<br>REA | 8/35  | TAL<br>REA |
|-----|-------|-------------|------|-------------|-------|------------|
|     | SQM   | SQFT        | SQM  | SQFT        | SQM   | SQFT       |
| 404 | 67.83 | 730.12      | 6.38 | 68.67       | 74.21 | 798.79     |

UNIT NO.

204 304

503 603

Disclaimer: Plans, details and unit orientation included are indicative only and are subject to change by the developer/seller at its sole discretion without notice and/or liability. All images, including features, finishes, furnishings, view and scale are illustrative only. Final areas, orientation, dimensions, layout and materials may differ from those stated.