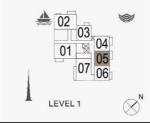

# FLOOR PLANS

**BUILDING 4** 

PORT DE LA MER LA SIRÈNE 2

1 BEDROOM BUILDING 4 APARTMENT TYPE 1A

DING 4 - LEVEL

| UNIT NO. | 100   | JITE<br>REA |      | CONY<br>REA | TOTAL<br>AREA |        |
|----------|-------|-------------|------|-------------|---------------|--------|
|          | SQM   | SQFT        | SQM  | SQFT        | SQM           | SQFT   |
| 104      | 67.83 | 730.12      | 6.38 | 68.67       | 74.21         | 798.79 |

02 01

LEVEL 2

1 BEDROOM APARTMENT TYPE 1 - LEVEL 2, 3, 4, 5, 6

|     |       | JITE<br>REA |      | CONY<br>REA | 8/35  | TAL<br>REA |
|-----|-------|-------------|------|-------------|-------|------------|
|     | SQM   | SQFT        | SQM  | SQFT        | SQM   | SQFT       |
| 404 | 67.83 | 730.12      | 6.38 | 68.67       | 74.21 | 798.79     |