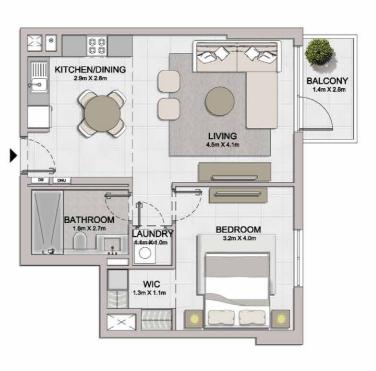

#### PORT DE LA MER LA SIRÈNE 2

1 BEDROOM APARTMENT TYPE 2 **BUILDING 4** - LEVEL

LEVEL 1

1 BEDROOM APARTM BUILDING 4 - LEVEL

APARTMENT TYPE 3

| LAUNDRY<br>12mX L4m | BEDROOM<br>4.4m X 3.7m |
|---------------------|------------------------|
| KITCHEN/DINING      | LIVING<br>5.fm X 4.3m  |
|                     |                        |
|                     |                        |
|                     | TERRACE<br>42m X 1.4m  |

| UNIT NO. |       | JITE<br>REA | -    | CONY  | TOTAL<br>AREA |        |
|----------|-------|-------------|------|-------|---------------|--------|
|          | SQM   | SQFT        | SQM  | SQFT  | SQM           | SQFT   |
| 107      | 68.97 | 742.39      | 7.38 | 79.44 | 76.35         | 821.82 |