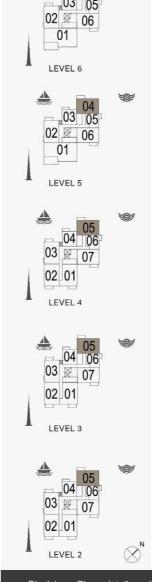

#### PORT DE LA MER LA SIRÈNE 2

LEVEL 5

5,6

| UNIT NO. | SUITE<br>AREA |         | BALCONY<br>AREA |        | TOTAL<br>AREA |         |
|----------|---------------|---------|-----------------|--------|---------------|---------|
|          | SQM           | SQFT    | SQM             | SQFT   | SQM           | SQFT    |
| 505      | 104.19        | 1121.49 | 9.80            | 105.49 | 113.99        | 1226.98 |
| 605      | 104.13        | 1120.85 | 9.85            | 106.02 | 113.98        | 1226.87 |

BEDROOM 2 4.0m × 4.0m

3 BEDROOM

APARTMENT TYPE 1

BUILDING 6 - LEVEL

| 03<br>02<br>01<br>05<br>06 |
|----------------------------|
| LEVEL 6                    |
| 03 04 05 05                |
| LEVEL 5                    |

| UNIT NO. | 10.555 | JITE<br>REA | BALCONY<br>AREA |        | TOTAL<br>AREA |         |
|----------|--------|-------------|-----------------|--------|---------------|---------|
|          | SQM    | SQFT        | SQM             | SQFT   | SQM           | SQFT    |
| 506      | 180.51 | 1942.99     | 34.98           | 376.52 | 215.49        | 2319.52 |
| 606      | 180.44 | 1942.24     | 34.97           | 376.41 | 215.41        | 2318.65 |