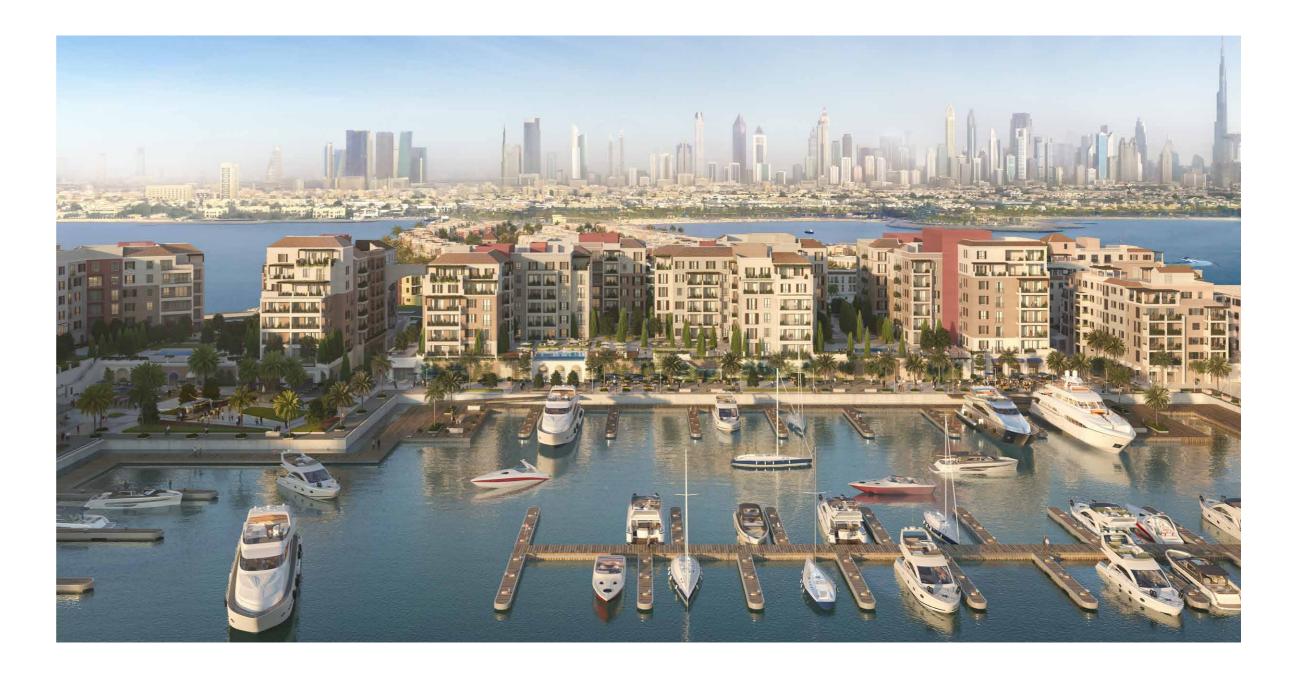

# PORT DE LA MER

Inspired by the charm of the Mediterranean, Port de La Mer offers panoramic views of the open water and Dubai skyline. The residences blend vintage architecture and contemporary interior design while being surrounded by coastal waters, offering a vibrant yet laid-back seaside life.

### **AMENITIES**

Port de La Mer boasts premium amenities in stunning settings. Its bridges connect the different spaces together, from bustling piazzas to its inviting open spaces, all of which surround its central podium. Restaurants, hotels, and retail outlets along the waterfront further infuse energy and vitality into life at Port de La Mer. Visitors and residents here can indulge in:

190+ Berth Marina and Yacht Club

5-Star Hospitality Experiences

Magnificent Swimming Pools

Seaside and Marina Promenades

Private Landscaped Terraces

Cafés and Restaurants

Beach Access

Private Facilities and Amenities