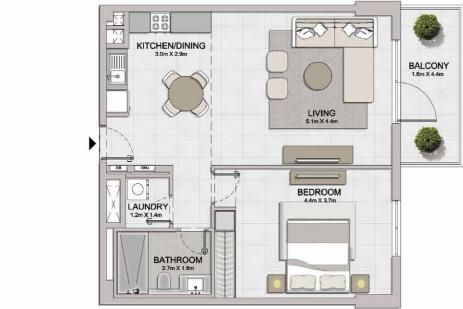

| SQM     | SQFT | SQM           | SQFT   | SQM             | SQFT  |               |        |
| 205 | 305     | 405  | 68 94         | 742.06 | 8.42            | 90.63 | 77.36         | 832 70 |
|     | 505     |      | 00.94         | 142.00 | 0.42            | 90.03 | 11.30         | 032.70 |

PORT DE LA MER LA SIRÈNE 2

1 BEDROOM APARTMENT TYPE 3A BUILDING 5 - LEVEL







| UNIT NO. | SUITE |        | T-31(47) | CONY<br>REA | TOTAL<br>AREA |        |
|----------|-------|--------|----------|-------------|---------------|--------|
|          | SQM   | SQFT   | SQM      | SQFT        | SQM           | SQFT   |
| 105      | 68.9  | 741.63 | 8.42     | 90.63       | 77.32         | 832.27 |

LEVEL 5

LEVEL 4

LEVEL 3

LEVEL 2

1 BEDROOM APARTMENT TYPE 3
BUILDING 5 - LEVEL 2, 3, 4, 5







| 3   | JNIT NO | )    |        | JITE<br>REA |       | CONY<br>REA | 1 200  | TAL<br>REA |
|-----|---------|------|--------|-------------|-------|-------------|--------|------------|
|     |         | SQM  | SQFT   | SQM         | SQFT  | SQM         | SQFT   |            |
| 206 | 306     | 406  | 68.9   | 741.63      | 8 42  | 90.63       | 77.32  | 832 27     |
| 506 |         | 00.9 | 741.03 | 0.42        | 90.03 | 11.32       | 032.21 |            |

Disclaimer: Plans, details and unit orientation included are indicative only and are subject to change by the developer/seller at its sole discretion without notice and/or liability. All images, including features, finishes, furnishings, view and scale are illustrative only. Final areas, orientation, dimensions, layout and materials ma