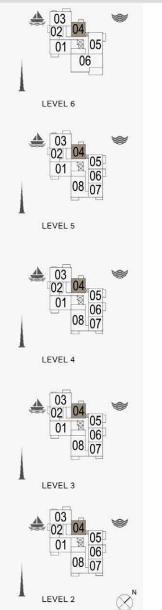

and scale are illustrative only. Final areas, orientation, dimensions, layout and materials may differ from those stated.

1 BEDROOM APARTMENT TYPE 1 **BUILDING 5** - LEVEL 2, 3, 4, 5, 6

| 3   | JNIT NO | ).  | SUITE<br>AREA |        |      | CONY  | TOTAL<br>AREA |        |  |
|-----|---------|-----|---------------|--------|------|-------|---------------|--------|--|
|     |         |     | SQM           | SQFT   | SQM  | SQFT  | SQM           | SQFT   |  |
| 204 | 304     | 404 | 67.83         | 730.12 | 4.52 | 48.65 | 72.35         | 778 77 |  |
| 504 | 604     |     | 07.03         | 730.12 | 4.52 | 40.00 | 12.55         | 110.11 |  |

1 BEDROOM **BUILDING 5** 

APARTMENT TYPE 2 - LEVEL 2, 3, 4, 5

| l   | JNIT NO | ),   | SUITE<br>AREA |        | BALCONY<br>AREA |       | TOTAL<br>AREA |        |
|-----|---------|------|---------------|--------|-----------------|-------|---------------|--------|
|     | SQM     | SQFT | SQM           | SQFT   | SQM             | SQFT  |               |        |
| 205 | 305     | 405  | 68 94         | 742.06 | 8.42            | 90.63 | 77.36         | 832 70 |
|     | 505     |      | 00.94         | 142.00 | 0.42            | 90.03 | 11.30         | 032.70 |

LEVEL 5

LEVEL 4

LEVEL 3

LEVEL 2

1 BEDROOM APARTMENT TYPE 3
BUILDING 5 - LEVEL 2, 3, 4, 5

| 3   | JNIT NO | )    |        | JITE<br>REA |       | CONY<br>REA | 1 200  | TAL<br>REA |
|-----|---------|------|--------|-------------|-------|-------------|--------|------------|
|     |         | SQM  | SQFT   | SQM         | SQFT  | SQM         | SQFT   |            |
| 206 | 306     | 406  | 68.9   | 741.63      | 8 42  | 90.63       | 77.32  | 832 27     |
| 506 |         | 00.9 | 741.03 | 0.42        | 90.03 | 11.32       | 032.21 |            |

1 BEDROOM **BUILDING 5** - LEVEL 2, 3, 4, 5

APARTMENT TYPE 4

| 1   | JNIT NO | )_    | SUITE  |        | BALCONY<br>AREA |       | TOTAL<br>AREA |        |
|-----|---------|-------|--------|--------|-----------------|-------|---------------|--------|
|     |         | SQM   | SQFT   | SQM    | SQFT            | SQM   | SQFT          |        |
| 207 | 307     | 407   | 00.05  | 740.47 | 5.55            | 50.74 | 745           | 004.04 |
| 507 |         | 68.95 | 742.17 | 5.55   | 59.74           | 74.5  | 801.9         |        |

#### PORT DE LA MER LA SIRÈNE 2

APARTMENT TYPE 5

- LEVEL 2, 3, 4, 5, 6

1 BEDROOM

BUILDING 5

| 1   | ON TINU | UNIT NO. |       | JITE<br>REA | BALCONY<br>AREA |       | TOTAL<br>AREA |        |
|-----|---------|----------|-------|-------------|-----------------|-------|---------------|--------|
|     |         |          | SQM   | SQFT        | SQM             | SQFT  | SQM           | SQFT   |
| 202 | 302     | 402      | 58.09 | 625.28      | 5.55            | 59 74 | 63.64         | 685.02 |
| 502 | 602     |          | 36.09 | 023.20      | 3.33            | 59.74 | 03.04         |        |