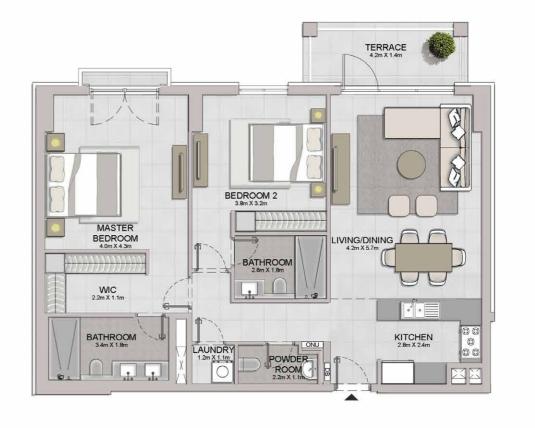

LAUNDRY

BATHROOM

BEDROOM 2 3.8m x 3.2m

BATHROOM

2.2m X 1.1m

BEDROOM 4.0m X 4.3m

KITCHEN 3.0m X 2.4m

LIVING/DINING 4.3m × 5.7m