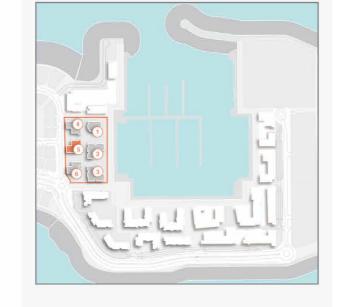

### **MASTER PLAN**

#### **LEGEND**

- C LA CÔTE
- R LA RIVE
- LE PONT
- V LA VOILE
- S LA SIRÈNE
- H HOTELS
- ▲ LA MER & PDLM ENTRIES
- ▲ BEACH ACCESS
- **1** BEACH
- 2 MARINA
- 3 YACHT CLUB

- 4 SUR LA MER
- 5 LAGUNA WATER PARK
- 6 LA MER BEACH
- 7 RESTAURANTS & RETAIL
- 8 DUBAI MARINE RESORT
- 9 PALM STRIP MALL
- **10** JUMEIRAH MOSQUE
- 11 JUMEIRAH CENTRE
- 12 THE VILLAGE MALL
- 13 JUMEIRAH PLAZA
- **14** CENTURY PLAZA