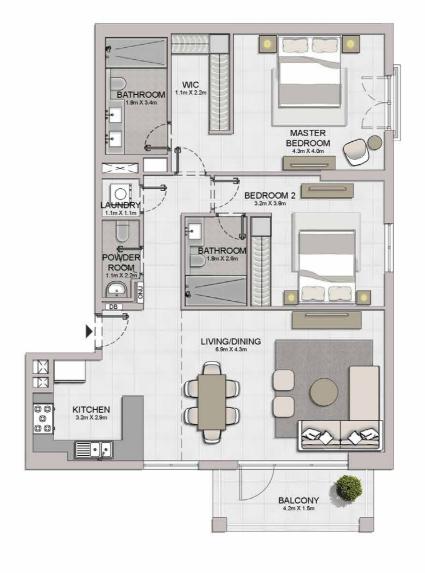

#### PORT DE LA MER LA SIRÈNE 2

3 BEDROOM APARTMENT TYPE 1 **BUILDING 4** - LEVEL 5, 6

| UNIT NO. | 1000   | SUITE<br>AREA |       | CONY   | AREA   |         |
|----------|--------|---------------|-------|--------|--------|---------|
|          | SQM    | SQFT          | SQM   | SQFT   | SQM    | SQFT    |
| 501      | 180.72 | 1945.25       | 34.86 | 375.23 | 215.58 | 2320.48 |
| 601      | 180.59 | 1943.85       | 34.86 | 375.23 | 215.45 | 2319.08 |