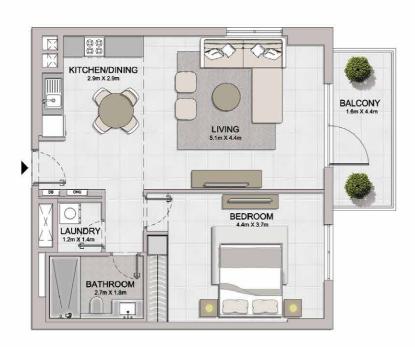

#### PORT DE LA MER LA SIRÈNE 2

1 BEDROOM APARTMENT TYPE 2 **BUILDING 4** - LEVEL

LEVEL 1

1 BEDROOM APARTM BUILDING 4 - LEVEL

APARTMENT TYPE 3

| LAUNDRY<br>12mX L4m | BEDROOM<br>4.4m X 3.7m |
|---------------------|------------------------|
| KITCHEN/DINING      | LIVING<br>5.fm X 4.3m  |
|                     |                        |
|                     |                        |
|                     | TERRACE<br>42m X 1.4m  |