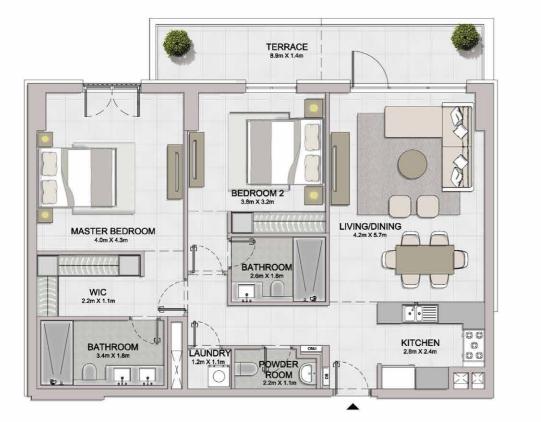

# FLOOR PLANS

**BUILDING 4** 

PORT DE LA MER LA SIRÈNE 2

1 BEDROOM BUILDING 4 APARTMENT TYPE 1A

DING 4 - LEVEL

| UNIT NO. | 100   | JITE<br>REA |      | CONY<br>REA | TOTAL<br>AREA |        |
|----------|-------|-------------|------|-------------|---------------|--------|
|          | SQM   | SQFT        | SQM  | SQFT        | SQM           | SQFT   |
| 104      | 67.83 | 730.12      | 6.38 | 68.67       | 74.21         | 798.79 |

02 01

LEVEL 2

1 BEDROOM APARTMENT TYPE 1 - LEVEL 2, 3, 4, 5, 6

|     |       | JITE<br>REA |      | CONY<br>REA | 8/35  | TAL<br>REA |
|-----|-------|-------------|------|-------------|-------|------------|
|     | SQM   | SQFT        | SQM  | SQFT        | SQM   | SQFT       |
| 404 | 67.83 | 730.12      | 6.38 | 68.67       | 74.21 | 798.79     |

UNIT NO.

204 304

503 603

Disclaimer: Plans, details and unit orientation included are indicative only and are subject to change by the developer/seller at its sole discretion without notice and/or liability. All images, including features, finishes, furnishings, view and scale are illustrative only. Final areas, orientation, dimensions, layout and materials may differ from those stated.