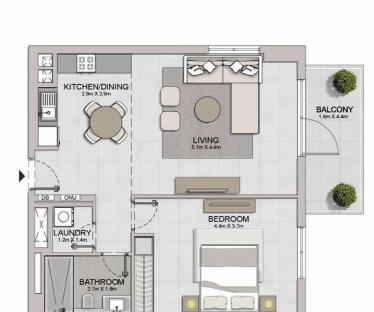

tive only and are subject to change by the developer/seller at its sole discretion without notice and/or liability. All images, including features, finishes, furnishings, view and scale are illustrative only. Final areas, orientation, dimensions, layout and materials may differ from those stated.

#### PORT DE LA MER LA SIRÈNE 2

1 BEDROOM APARTMENT TYPE 4A
BUILDING 6 - LEVEL 1







| UNIT NO. | 7.1   | JITE<br>REA |      | CONY<br>REA | TOTAL<br>AREA |        |
|----------|-------|-------------|------|-------------|---------------|--------|
|          | SQM   | SQFT        | SQM  | SQFT        | SQM           | SQFT   |
| 105      | 68.94 | 742.06      | 8.42 | 90.63       | 77.36         | 832.70 |

LEVEL 4

LEVEL 3

LEVEL 2

1 BEDROOM **BUILDING 6** - LEVEL

APARTMENT TYPE 4 2, 3, 4





| ONY<br>EA | TOTAL<br>AREA |        |  |
|-----------|---------------|--------|--|
| SQFT      | SQM           | SQFT   |  |
| 90.63     | 77.36         | 832.70 |  |

SUITE SQM SQFT SQM 205 305 405 68.94 742.06 8.42

Disclaimer: Plans, details and unit orientation included are indicative only and are subject to change by the developer/seller at its sole discretion without notice and/or liability. All images, including features, finishes, furnishings, view and scale are illustrative only. Final areas, orientation, dimensions, layout and materials may differ from those stated.

#### PORT DE LA MER LA SIRÈNE 2

1 BEDROOM APARTMENT TYPE 5A **BUILDING 6** - LEVEL







| UNIT NO. | 100  | JITE<br>REA | 1/10/20/2007 | CONY<br>REA | TOTAL<br>AREA |        |  |
|----------|------|----------