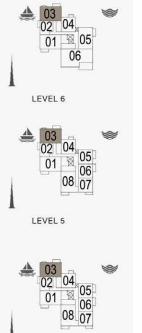

BEDROOM 2 4.0m × 4.0m

3 BEDROOM

APARTMENT TYPE 1

BUILDING 6 - LEVEL

| 03<br>02<br>01<br>05<br>06 |
|----------------------------|
| LEVEL 6                    |
| 03 04 05 05                |
| LEVEL 5                    |

| UNIT NO. | 10.555 | JITE<br>REA | BALCONY<br>AREA |        | TOTAL<br>AREA |         |
|----------|--------|-------------|-----------------|--------|---------------|---------|
|          | SQM    | SQFT        | SQM             | SQFT   | SQM           | SQFT    |
| 506      | 180.51 | 1942.99     | 34.98           | 376.52 | 215.49        | 2319.52 |
| 606      | 180.44 | 1942.24     | 34.97           | 376.41 | 215.41        | 2318.65 |