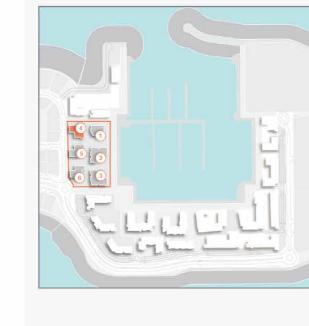

### **MASTER PLAN**

#### **LEGEND**

- C LA CÔTE
- R LA RIVE
- LE PONT
- V LA VOILE
- S LA SIRÈNE
- H HOTELS
- ▲ LA MER & PDLM ENTRIES
- ▲ BEACH ACCESS
- **1** BEACH
- 2 MARINA
- 3 YACHT CLUB

- 4 SUR LA MER
- 5 LAGUNA WATER PARK
- 6 LA MER BEACH
- 7 RESTAURANTS & RETAIL
- 8 DUBAI MARINE RESORT
- 9 PALM STRIP MALL
- **10** JUMEIRAH MOSQUE
- 11 JUMEIRAH CENTRE
- 12 THE VILLAGE MALL
- 13 JUMEIRAH PLAZA
- **14** CENTURY PLAZA