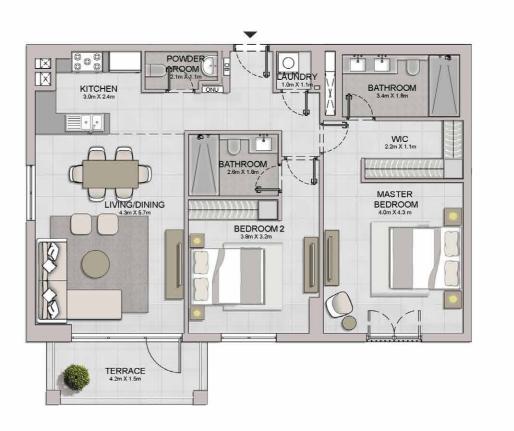

2 BEDROOM BUILDING 4

APARTMENT TYPE 5 - LEVEL 2, 3, 4, 5, 6

| Ţ   | JNIT NO | ).  |        | JITE<br>REA |      | CONY<br>REA | TOTAL  |         |  |
|-----|---------|-----|--------|-------------|------|-------------|--------|---------|--|
|     |         |     | SQM    | SQFT        | SQM  | SQFT        | SQM    | SQFT    |  |
| 207 | 307     | 407 | 104.43 | 1124.08     | 7.38 | 79.44       | 111.81 | 1203.51 |  |
|     | 606     |     | 104.43 | 1124.00     | 1.30 | 79.44       | 111.01 | 1203.51 |  |
|     | 506     |     | 104.37 | 1123.43     | 7.38 | 79.44       | 111.75 | 1202.87 |  |