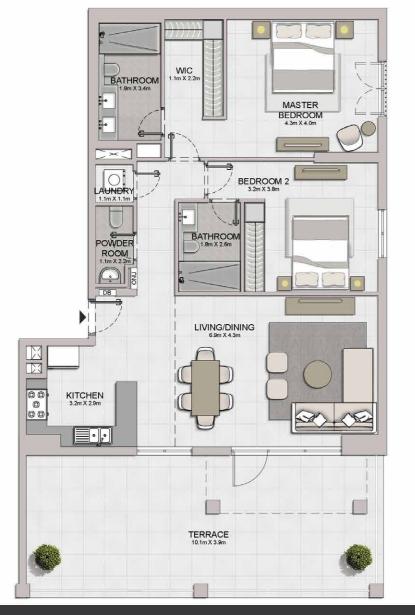

# FLOOR PLANS

**BUILDING 4** 

PORT DE LA MER LA SIRÈNE 2

1 BEDROOM BUILDING 4 APARTMENT TYPE 1A

DING 4 - LEVEL

| UNIT NO. | 100   | JITE<br>REA |      | CONY<br>REA | TOTAL<br>AREA |        |
|----------|-------|-------------|------|-------------|---------------|--------|
|          | SQM   | SQFT        | SQM  | SQFT        | SQM           | SQFT   |
| 104      | 67.83 | 730.12      | 6.38 | 68.67       | 74.21         | 798.79 |