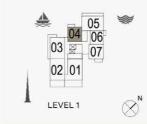

# FLOOR PLANS

**BUILDING 4** 

PORT DE LA MER LA SIRÈNE 2

1 BEDROOM BUILDING 4 APARTMENT TYPE 1A

DING 4 - LEVEL

| UNIT NO. | 100   | JITE<br>REA |      | CONY<br>REA | TOTAL<br>AREA |        |
|----------|-------|-------------|------|-------------|---------------|--------|
|          | SQM   | SQFT        | SQM  | SQFT        | SQM           | SQFT   |
| 104      | 67.83 | 730.12      | 6.38 | 68.67       | 74.21         | 798.79 |