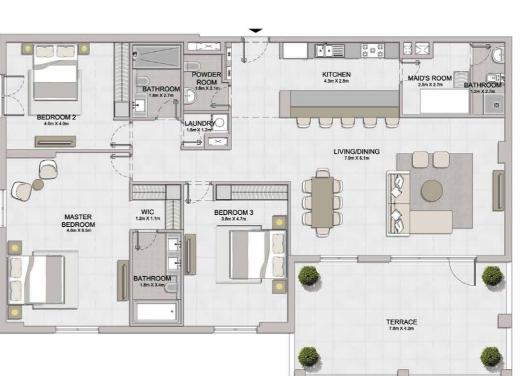

#### PORT DE LA MER LA SIRÈNE 2

| UNIT NO: |     |     | 170    | JITE<br>REA  | 57.0357 | CONY<br>REA | 155    | TAL<br>REA |
|----------|-----|-----|--------|--------------|---------|-------------|--------|------------|
|          |     |     | SQM    | SQFT         | SQM     | SQFT        | SQM    | SQFT       |
| 201      | 301 | 401 | 104.40 | 1.48 1124.61 | 7 38    | 79.44       | 111.86 | 1204.05    |
| 501      | 601 |     | 104.40 |              | 1.30    |             |        |            |