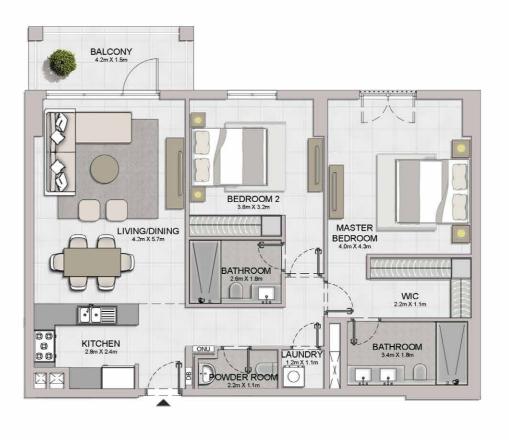

#### PORT DE LA MER LA SIRÈNE 2

APARTMENT TYPE 4

- LEVEL 2, 3, 4, 5, 6

1 BEDROOM

**BUILDING 4** 

| UNIT NO. ARI |     |     | ITE BALCO |             | 650°° |       | OTAL<br>REA |        |
|--------------|-----|-----|-----------|-------------|-------|-------|-------------|--------|
|              |     |     | SQM       | SQFT        | SQM   | SQFT  | SQM         | SQFT   |
| 206          | 306 | 406 | 58.09     | 8.09 625.28 | 4.52  | 48.65 | 62.61       | 673.93 |
| 505          | 605 |     |           |             | 4.52  |       |             |        |