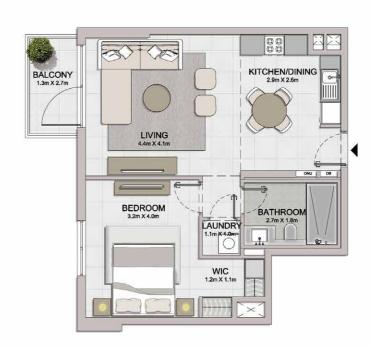

and scale are illustrative only. Final areas, orientation, dimensions, layout and materials may differ from those stated.

1 BEDROOM BUILDING 6

APARTMENT TYPE 2
- LEVEL 1

| TERRACE<br>1.3m x 2.7m |                                                 | KITCHEN/DINING 2.8m X 2.9m |
|------------------------|-------------------------------------------------|----------------------------|
|                        | LIVING<br>4.5m x 4.4m<br>BEDROOM<br>3.8m x 3.7m | LAUNDRY<br>1.0m X 1,4m     |
|                        |                                                 | BATHROOM<br>27m X 1.8m     |