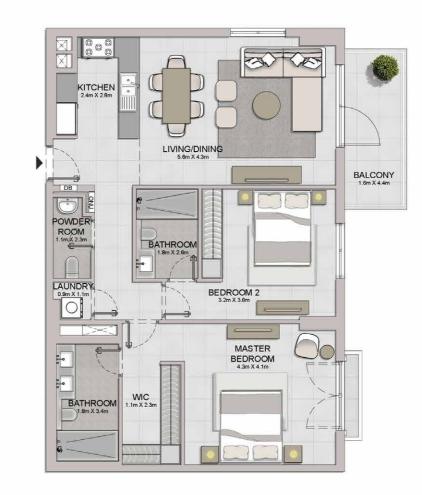

LAUNDRY

BATHROOM

BEDROOM 2 3.8m x 3.2m

BATHROOM

2.2m X 1.1m

BEDROOM 4.0m X 4.3m

KITCHEN 3.0m X 2.4m

LIVING/DINING 4.3m × 5.7m

BALCONY

BEDROOM

BALCONY 1.6m X 4.4m

KITCHEN/DINING 3.0m X 2.9m