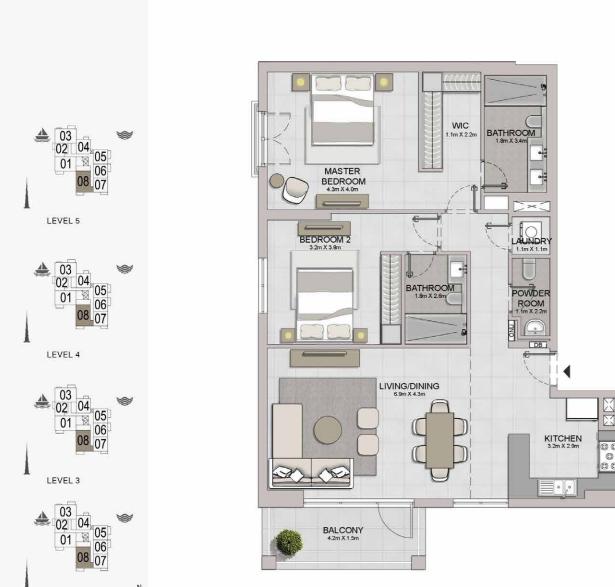

#### PORT DE LA MER LA SIRÈNE 2

1 BEDROOM APARTMENT TYPE 2 **BUILDING 4** - LEVEL

LEVEL 1

1 BEDROOM APARTM BUILDING 4 - LEVEL

APARTMENT TYPE 3

| LAUNDRY<br>12mX L4m | BEDROOM<br>4.4m X 3.7m |
|---------------------|------------------------|
| KITCHEN/DINING      | LIVING<br>5.fm X 4.3m  |
|                     |                        |
|                     |                        |
|                     | TERRACE<br>42m X 1.4m  |

| UNIT NO. |       | JITE<br>REA | -    | CONY  | TOTAL<br>AREA |        |
|----------|-------|-------------|------|-------|---------------|--------|
|          | SQM   | SQFT        | SQM  | SQFT  | SQM           | SQFT   |
| 107      | 68.97 | 742.39      | 7.38 | 79.44 | 76.35         | 821.82 |