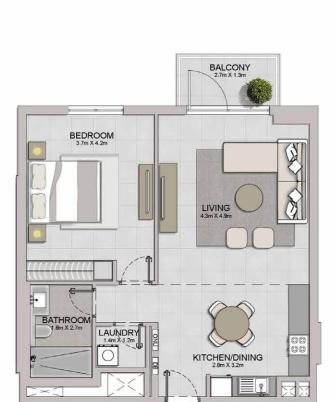

#### PORT DE LA MER LA SIRÈNE 2

1 BEDROOM APARTMENT TYPE 2 **BUILDING 4** - LEVEL

LEVEL 1

1 BEDROOM APARTM BUILDING 4 - LEVEL

APARTMENT TYPE 3

| LAUNDRY<br>12mX L4m | BEDROOM<br>4.4m X 3.7m |
|---------------------|------------------------|
| KITCHEN/DINING      | LIVING<br>5.fm X 4.3m  |
|                     |                        |
|                     |                        |
|                     | TERRACE<br>42m X 1.4m  |