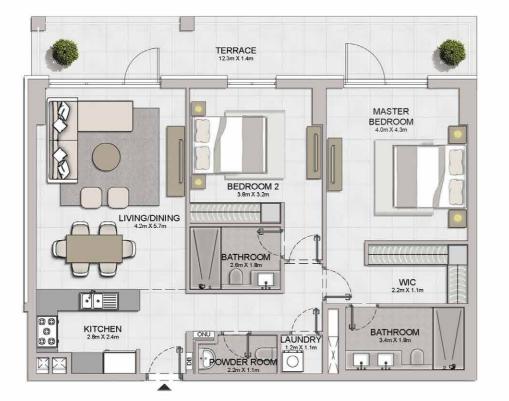

2 BEDROOM BUILDING 5

APARTMENT TYPE 1
- LEVEL 1

| LIVING/DINING<br>4.3m X,5.7m | 2.8m X 1.8m              | MASTER<br>BEDROOM<br>4.0m x 4.3m |
|------------------------------|--------------------------|----------------------------------|
|                              | BEDROOM 2<br>3.8m X 3.2m |                                  |
|                              |                          |                                  |

KITCHEN 3.1m X 2.4m 0.9m X 1.1m

BATHROOM

| UNIT NO. | 1000   | JITE<br>REA |      | CONY  | TOTAL<br>AREA |         |
|----------|--------|-------------|------|-------|---------------|---------|
|          | SQM    | SQFT        | SQM  | SQFT  | SQM           | SQFT    |
| 101      | 104.48 | 1124.61     | 7.38 | 79.44 | 111.86        | 1204.05 |

LAUNDRY

BATHROOM

BEDROOM 2 3.8m x 3.2m

BATHROOM

2.2m X 1.1m

BEDROOM 4.0m X 4.3m

KITCHEN 3.0m X 2.4m

LIVING/DINING 4.3m × 5.7m