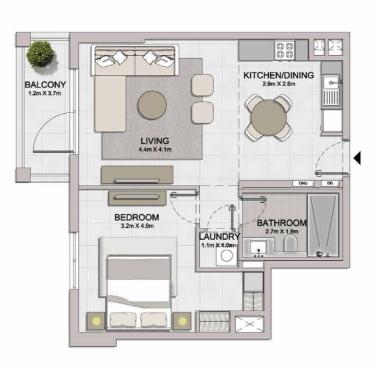

#### PORT DE LA MER LA SIRÈNE 2

1 BEDROOM APARTMENT TYPE 2 **BUILDING 4** - LEVEL

LEVEL 1

1 BEDROOM APARTM BUILDING 4 - LEVEL

APARTMENT TYPE 3

| LAUNDRY<br>12mX L4m | BEDROOM<br>4.4m X 3.7m |
|---------------------|------------------------|
| KITCHEN/DINING      | LIVING<br>5.fm X 4.3m  |
|                     |                        |
|                     |                        |
|                     | TERRACE<br>42m X 1.4m  |