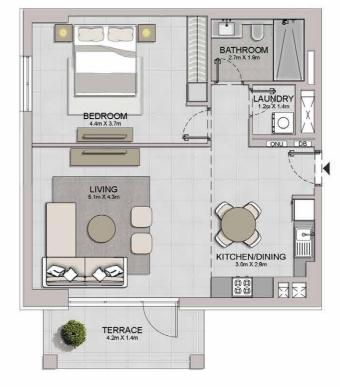

2 BEDROOM BUILDING 5

APARTMENT TYPE 1
- LEVEL 1

| LIVING/DINING<br>4.3m X,5.7m | 2.8m X 1.8m              | MASTER<br>BEDROOM<br>4.0m x 4.3m |
|------------------------------|--------------------------|----------------------------------|
|                              | BEDROOM 2<br>3.8m X 3.2m |                                  |
|                              |                          |                                  |

KITCHEN 3.1m X 2.4m 0.9m X 1.1m

BATHROOM

| UNIT NO. | 1000   | JITE<br>REA |      | CONY  | TOTAL<br>AREA |         |
|----------|--------|-------------|------|-------|---------------|---------|
|          | SQM    | SQFT        | SQM  | SQFT  | SQM           | SQFT    |
| 101      | 104.48 | 1124.61     | 7.38 | 79.44 | 111.86        | 1204.05 |