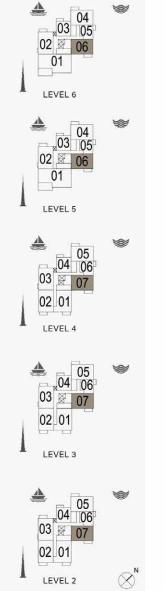

#### PORT DE LA MER LA SIRÈNE 2

APARTMENT TYPE 4

- LEVEL 2, 3, 4, 5, 6

1 BEDROOM

**BUILDING 4** 

| UNIT NO. ARI |     |     | ITE BALCO |             | 650°° |       | OTAL<br>REA |        |
|--------------|-----|-----|-----------|-------------|-------|-------|-------------|--------|
|              |     |     | SQM       | SQFT        | SQM   | SQFT  | SQM         | SQFT   |
| 206          | 306 | 406 | 58.09     | 8.09 625.28 | 4.52  | 48.65 | 62.61       | 673.93 |
| 505          | 605 |     |           |             | 4.52  |       |             |        |

| 03 07 07 02 01 LEVEL 3 |
|------------------------|
| 03 04 06 07 02 01      |
| LEVEL 2                |

PORT DE LA MER

LA SIRÈNE 2

| UNIT NO. |     |     | SUITE<br>AREA |         | BALCONY<br>AREA |       | AREA   |         |
|----------|-----|-----|---------------|---------|-----------------|-------|--------|---------|
|          |     |     | SQM           | SQFT    | SQM             | SQFT  | SQM    | SQFT    |
| 202      | 302 | 402 | 103.79        | 1117.19 | 8.33            | 89.66 | 112.12 | 1206.85 |

2 BEDROOM BUILDING 4

APARTMENT TYPE 5 - LEVEL 2, 3, 4, 5, 6

| Ţ   | JNIT NO | ).  |        | JITE<br>REA |      | CONY<br>REA | TOTAL  |         |  |
|-----|---------|-----|--------|-------------|------|-------------|--------|---------|--|
|     |         |     | SQM    | SQFT        | SQM  | SQFT        | SQM    | SQFT    |  |
| 207 | 307     | 407 | 104.43 | 1124.08     | 7.38 | 79.44       | 111.81 | 1203.51 |  |
|     | 606     |     | 104.43 | 1124.00     | 1.30 | 79.44       | 111.01 | 1203.51 |  |
|     | 506     |     | 104.37 | 1123.43     | 7.38 | 79.44       | 111.75 | 1202.87 |  |