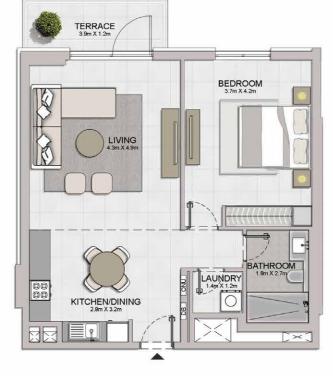

# FLOOR PLANS

**BUILDING 4** 

PORT DE LA MER LA SIRÈNE 2

1 BEDROOM BUILDING 4 APARTMENT TYPE 1A

DING 4 - LEVEL

| UNIT NO. | 100   | JITE<br>REA |      | CONY<br>REA | TOTAL<br>AREA |        |
|----------|-------|-------------|------|-------------|---------------|--------|
|          | SQM   | SQFT        | SQM  | SQFT        | SQM           | SQFT   |
| 104      | 67.83 | 730.12      | 6.38 | 68.67       | 74.21         | 798.79 |