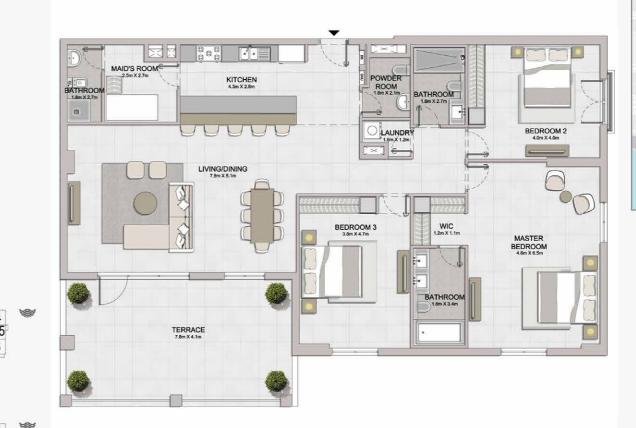

BEDROOM 2 4.0m × 4.0m

3 BEDROOM

APARTMENT TYPE 1

BUILDING 6 - LEVEL

| 03<br>02<br>01<br>05<br>06 |
|----------------------------|
| LEVEL 6                    |
| 03 04 05 05                |
| LEVEL 5                    |