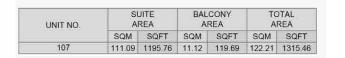

1

PORT DE LA MER

LA SIRÈNE 2

| UNIT NO. |     |     | SUITE<br>AREA |         | 27/1/25 | CONY  | TOTAL<br>AREA |         |
|----------|-----|-----|---------------|---------|---------|-------|---------------|---------|
|          |     |     | SQM           | SQFT    | SQM     | SQFT  | SQM           | SQFT    |
| 201      | 301 | 401 | 111.26        | 1197.59 | 7.38    | 79.44 | 118.64        | 1277.03 |