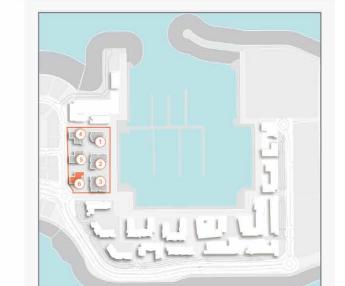

### **MASTER PLAN**

#### **LEGEND**

- C LA CÔTE
- R LA RIVE
- LE PONT
- V LA VOILE
- S LA SIRÈNE
- H HOTELS
- ▲ LA MER & PDLM ENTRIES
- ▲ BEACH ACCESS
- **1** BEACH
- 2 MARINA
- 3 YACHT CLUB

- 4 SUR LA MER
- 5 LAGUNA WATER PARK
- 6 LA MER BEACH
- 7 RESTAURANTS & RETAIL
- 8 DUBAI MARINE RESORT
- 9 PALM STRIP MALL
- **10** JUMEIRAH MOSQUE
- 11 JUMEIRAH CENTRE
- 12 THE VILLAGE MALL
- 13 JUMEIRAH PLAZA
- **14** CENTURY PLAZA