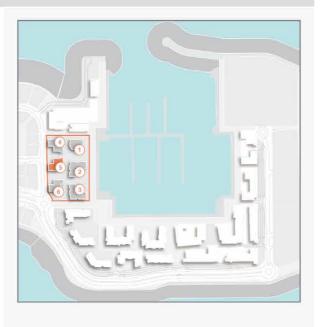

### **MASTER PLAN**

#### **LEGEND**

- C LA CÔTE
- R LA RIVE
- LE PONT
- V LA VOILE
- S LA SIRÈNE
- H HOTELS
- ▲ LA MER & PDLM ENTRIES
- ▲ BEACH ACCESS
- **1** BEACH
- 2 MARINA
- 3 YACHT CLUB

- 4 SUR LA MER
- 5 LAGUNA WATER PARK
- 6 LA MER BEACH
- 7 RESTAURANTS & RETAIL
- 8 DUBAI MARINE RESORT
- 9 PALM STRIP MALL
- **10** JUMEIRAH MOSQUE
- 11 JUMEIRAH CENTRE
- 12 THE VILLAGE MALL
- 13 JUMEIRAH PLAZA
- **14** CENTURY PLAZA