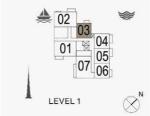

2 BEDROOM APARTMENT TYPE 1A
BUILDING 4 - LEVEL 1

| UNIT NO. | 1 100  | JITE<br>REA |       | CONY<br>REA | TOTAL<br>AREA |         |
|----------|--------|-------------|-------|-------------|---------------|---------|
|          | SQM    | SQFT        | SQM   | SQFT        | SQM           | SQFT    |
| 101      | 111.24 | 1197.38     | 41.46 | 446.27      | 152.7         | 1643.65 |

KITCHEN 2.4m X 2.8m

LIVING/DINING 5.7m X 4.2m

TERRACE 8.2m X 3.8m

MASTER BEDROOM 4.3m X 4.1m

BEDROOM 2

LEVEL 1

2 BEDROOM APARTMENT TYPE 3A
BUILDING 4 - LEVEL 1

| UNIT NO. | 100    | JITE<br>REA | 200  | CONY<br>REA | TOTAL<br>AREA |         |
|----------|--------|-------------|------|-------------|---------------|---------|
|          | SQM    | SQFT        | SQM  | SQFT        | SQM           | SQFT    |
| 103      | 103.73 | 1116.54     | 26.2 | 282.01      | 129.93        | 1398.55 |