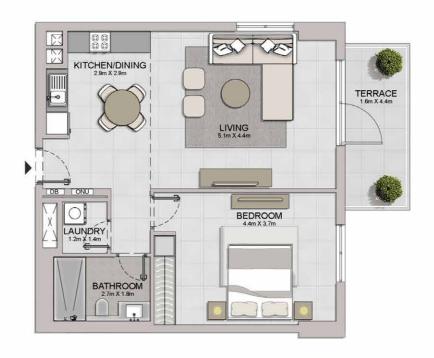

BEDROOM

BALCONY 1.6m X 4.4m

KITCHEN/DINING 3.0m X 2.9m

LEVEL 4

LEVEL 3

LEVEL 2

1 BEDROOM APARTMI BUILDING 6 - LEVEL

APARTMENT TYPE 6
LEVEL 2, 3, 4

BATHROOM

KITCHEN/DINING 3.0m X 2.9m

LAUNDRY 1.2m X 1.4m

BALCONY 4.2m X 1.3m

BALCONY