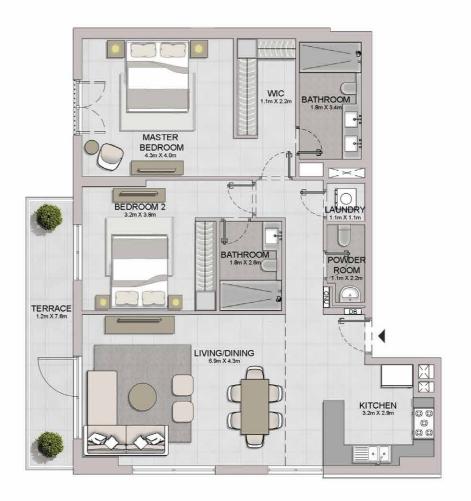

# FLOOR PLANS

**BUILDING 4** 

PORT DE LA MER LA SIRÈNE 2

1 BEDROOM BUILDING 4 APARTMENT TYPE 1A

DING 4 - LEVEL

| UNIT NO. | 100   | JITE<br>REA |      | CONY<br>REA | TOTAL<br>AREA |        |
|----------|-------|-------------|------|-------------|---------------|--------|
|          | SQM   | SQFT        | SQM  | SQFT        | SQM           | SQFT   |
| 104      | 67.83 | 730.12      | 6.38 | 68.67       | 74.21         | 798.79 |

#### PORT DE LA MER LA SIRÈNE 2

1 BEDROOM APARTMENT TYPE 2 **BUILDING 4** - LEVEL

LEVEL 1

1 BEDROOM APARTM BUILDING 4 - LEVEL

APARTMENT TYPE 3

| LAUNDRY<br>12mX L4m | BEDROOM<br>4.4m X 3.7m |
|---------------------|------------------------|
| KITCHEN/DINING      | LIVING<br>5.fm X 4.3m  |
|                     |                        |
|                     |                        |
|                     | TERRACE<br>42m X 1.4m  |