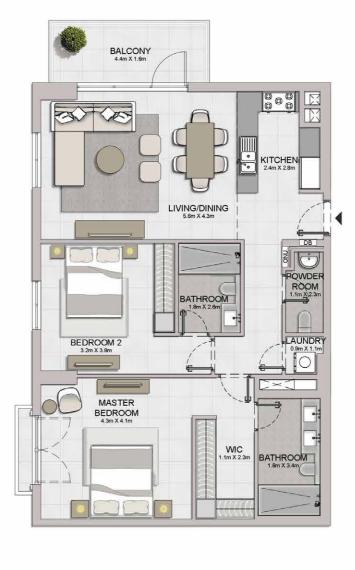

2 BEDROOM BUILDING 4

APARTMENT TYPE 5 - LEVEL 2, 3, 4, 5, 6

| Ţ   | JNIT NO | ).  |        | JITE<br>REA |      | CONY<br>REA | TOTAL  |         |  |
|-----|---------|-----|--------|-------------|------|-------------|--------|---------|--|
|     |         |     | SQM    | SQFT        | SQM  | SQFT        | SQM    | SQFT    |  |
| 207 | 307     | 407 | 104.43 | 1124.08     | 7.38 | 79.44       | 111.81 | 1203.51 |  |
|     | 606     |     | 104.43 | 1124.00     | 1.30 | 79.44       | 111.01 | 1203.51 |  |
|     | 506     |     | 104.37 | 1123.43     | 7.38 | 79.44       | 111.75 | 1202.87 |  |