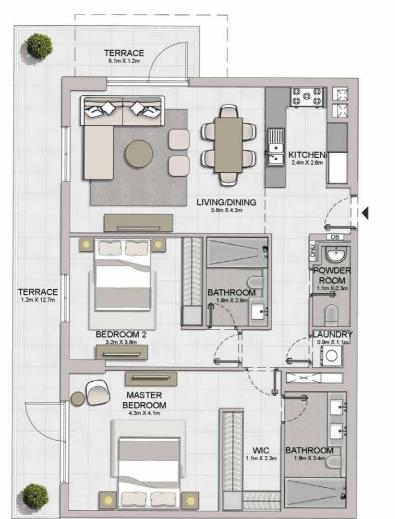

#### PORT DE LA MER LA SIRÈNE 2

1 BEDROOM APARTMENT TYPE 2 **BUILDING 4** - LEVEL

LEVEL 1

1 BEDROOM APARTM BUILDING 4 - LEVEL

APARTMENT TYPE 3

| LAUNDRY<br>12mX L4m | BEDROOM<br>4.4m X 3.7m |
|---------------------|------------------------|
| KITCHEN/DINING      | LIVING<br>5.fm X 4.3m  |
|                     |                        |
|                     |                        |
|                     | TERRACE<br>42m X 1.4m  |