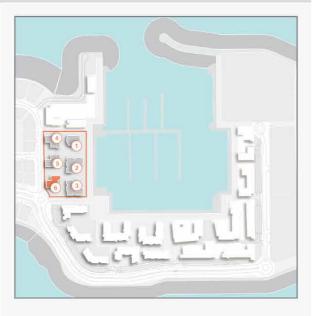

# FLOOR PLANS

**BUILDING 4** 

PORT DE LA MER LA SIRÈNE 2

1 BEDROOM BUILDING 4 APARTMENT TYPE 1A

DING 4 - LEVEL

| UNIT NO. | 100   | JITE<br>REA |      | CONY<br>REA | TOTAL<br>AREA |        |
|----------|-------|-------------|------|-------------|---------------|--------|
|          | SQM   | SQFT        | SQM  | SQFT        | SQM           | SQFT   |
| 104      | 67.83 | 730.12      | 6.38 | 68.67       | 74.21         | 798.79 |