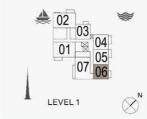

# FLOOR PLANS

**BUILDING 4** 

PORT DE LA MER LA SIRÈNE 2

1 BEDROOM BUILDING 4 APARTMENT TYPE 1A

DING 4 - LEVEL

| UNIT NO. | 100   | JITE<br>REA |      | CONY<br>REA | TOTAL<br>AREA |        |
|----------|-------|-------------|------|-------------|---------------|--------|
|          | SQM   | SQFT        | SQM  | SQFT        | SQM           | SQFT   |
| 104      | 67.83 | 730.12      | 6.38 | 68.67       | 74.21         | 798.79 |

#### PORT DE LA MER LA SIRÈNE 2

1 BEDROOM APARTMENT TYPE 2 **BUILDING 4** - LEVEL

LEVEL 1

1 BEDROOM APARTM BUILDING 4 - LEVEL

APARTMENT TYPE 3

| LAUNDRY<br>12mX L4m | BEDROOM<br>4.4m X 3.7m |
|---------------------|------------------------|
| KITCHEN/DINING      | LIVING<br>5.fm X 4.3m  |
|                     |                        |
|                     |                        |
|                     | TERRACE<br>42m X 1.4m  |