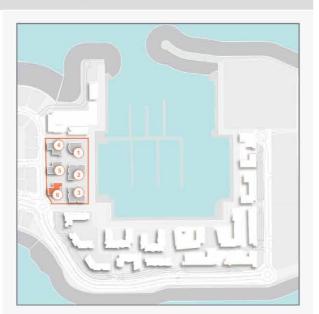

### **MASTER PLAN**

#### **LEGEND**

- C LA CÔTE
- R LA RIVE
- LE PONT
- V LA VOILE
- S LA SIRÈNE
- H HOTELS
- ▲ LA MER & PDLM ENTRIES
- ▲ BEACH ACCESS
- **1** BEACH
- 2 MARINA
- 3 YACHT CLUB

- 4 SUR LA MER
- 5 LAGUNA WATER PARK
- 6 LA MER BEACH
- 7 RESTAURANTS & RETAIL
- 8 DUBAI MARINE RESORT
- 9 PALM STRIP MALL
- **10** JUMEIRAH MOSQUE
- 11 JUMEIRAH CENTRE
- 12 THE VILLAGE MALL
- 13 JUMEIRAH PLAZA
- **14** CENTURY PLAZA