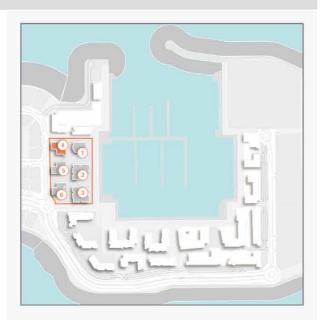

### **MASTER PLAN**

#### **LEGEND**

- C LA CÔTE
- R LA RIVE
- LE PONT
- V LA VOILE
- S LA SIRÈNE
- H HOTELS
- ▲ LA MER & PDLM ENTRIES
- ▲ BEACH ACCESS
- **1** BEACH
- 2 MARINA
- 3 YACHT CLUB

- 4 SUR LA MER
- 5 LAGUNA WATER PARK
- 6 LA MER BEACH
- 7 RESTAURANTS & RETAIL
- 8 DUBAI MARINE RESORT
- 9 PALM STRIP MALL
- **10** JUMEIRAH MOSQUE
- 11 JUMEIRAH CENTRE
- 12 THE VILLAGE MALL
- 13 JUMEIRAH PLAZA
- **14** CENTURY PLAZA