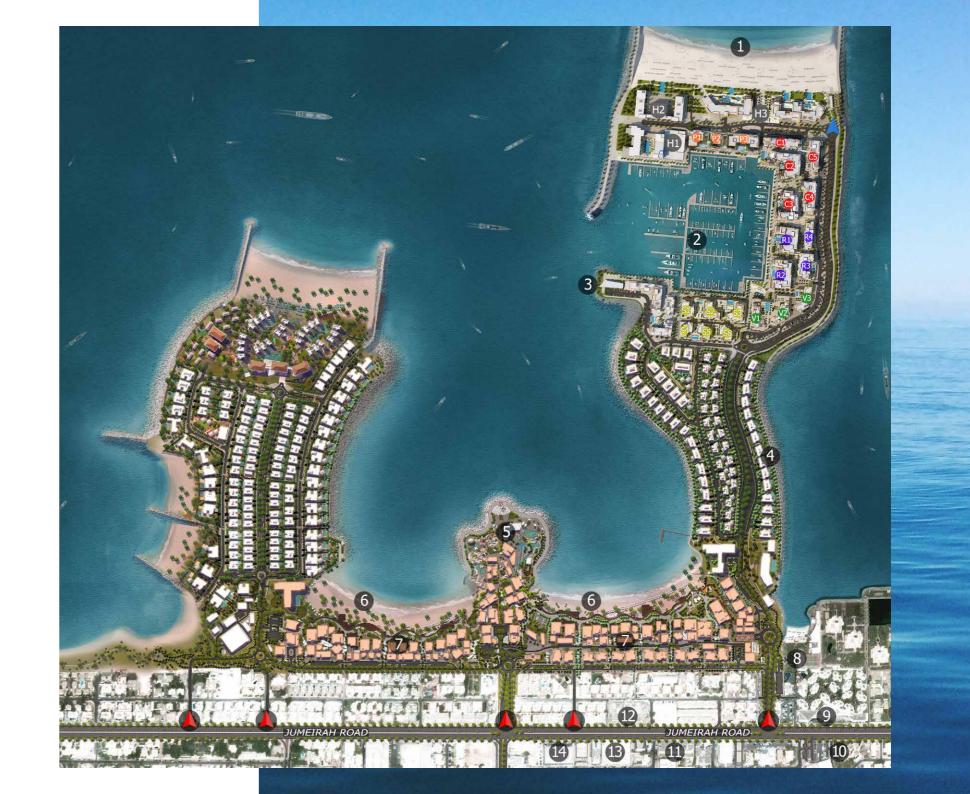

### **MASTER PLAN**

#### **LEGEND**

- C LA CÔTE
- R LA RIVE
- LE PONT
- V LA VOILE
- S LA SIRÈNE
- H HOTELS
- ▲ LA MER & PDLM ENTRIES
- ▲ BEACH ACCESS
- **1** BEACH
- 2 MARINA
- 3 YACHT CLUB

- 4 SUR LA MER
- 5 LAGUNA WATER PARK
- 6 LA MER BEACH
- 7 RESTAURANTS & RETAIL
- 8 DUBAI MARINE RESORT
- 9 PALM STRIP MALL
- **10** JUMEIRAH MOSQUE
- 11 JUMEIRAH CENTRE
- 12 THE VILLAGE MALL
- 13 JUMEIRAH PLAZA
- **14** CENTURY PLAZA