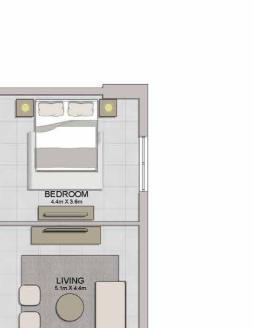

#### PORT DE LA MER LA SIRÈNE 2

1 BEDROOM APARTMENT TYPE 2 **BUILDING 4** - LEVEL

LEVEL 1

1 BEDROOM APARTM BUILDING 4 - LEVEL

APARTMENT TYPE 3

| LAUNDRY<br>12mX L4m | BEDROOM<br>4.4m X 3.7m |
|---------------------|------------------------|
| KITCHEN/DINING      | LIVING<br>5.fm X 4.3m  |
|                     |                        |
|                     |                        |
|                     | TERRACE<br>42m X 1.4m  |