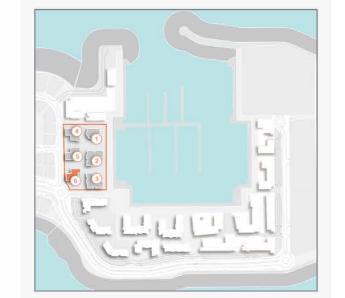

# FLOOR PLANS

**BUILDING 6** 

PORT DE LA MER LA SIRÈNE 2

1 BEDROOM

APARTMENT TYPE 1

**BUILDING 6** - LEVEL

| UNIT NO. | 1000  | JITE<br>REA |      | CONY  | TOTAL<br>AREA |        |
|----------|-------|-------------|------|-------|---------------|--------|
|          | SQM   | SQFT        | SQM  | SQFT  | SQM           | SQFT   |
| 101      | 68.97 | 742.39      | 7.47 | 80.41 | 76.44         | 822.79 |