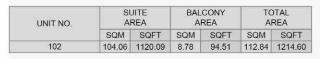

2 BEDROOM APARTMENT TYPE 1A
BUILDING 6 - LEVEL 1

| UNIT NO. | 1      | JITE<br>REA | BALCONY<br>AREA |        | TOTAL<br>AREA |         |
|----------|--------|-------------|-----------------|--------|---------------|---------|
|          | SQM    | SQFT        | SQM             | SQFT   | SQM           | SQFT    |
| 103      | 104.06 | 1120.09     | 15.51           | 166.95 | 119.57        | 1287.04 |