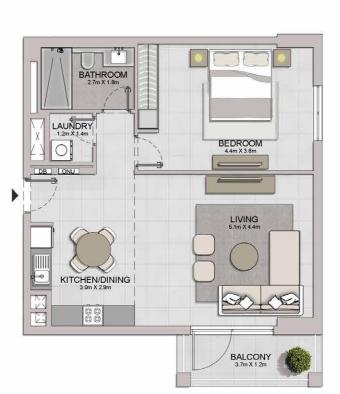

#### PORT DE LA MER LA SIRÈNE 2

1 BEDROOM APARTMENT TYPE 2 **BUILDING 4** - LEVEL

LEVEL 1

1 BEDROOM APARTM BUILDING 4 - LEVEL

APARTMENT TYPE 3

| LAUNDRY<br>12mX L4m | BEDROOM<br>4.4m X 3.7m |
|---------------------|------------------------|
| KITCHEN/DINING      | LIVING<br>5.fm X 4.3m  |
|                     |                        |
|                     |                        |
|                     | TERRACE<br>42m X 1.4m  |