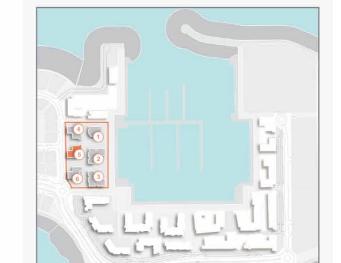

### **MASTER PLAN**

#### **LEGEND**

- C LA CÔTE
- R LA RIVE
- LE PONT
- V LA VOILE
- S LA SIRÈNE
- H HOTELS
- ▲ LA MER & PDLM ENTRIES
- ▲ BEACH ACCESS
- **1** BEACH
- 2 MARINA
- 3 YACHT CLUB

- 4 SUR LA MER
- 5 LAGUNA WATER PARK
- 6 LA MER BEACH
- 7 RESTAURANTS & RETAIL
- 8 DUBAI MARINE RESORT
- 9 PALM STRIP MALL
- **10** JUMEIRAH MOSQUE
- 11 JUMEIRAH CENTRE
- 12 THE VILLAGE MALL
- 13 JUMEIRAH PLAZA
- **14** CENTURY PLAZA