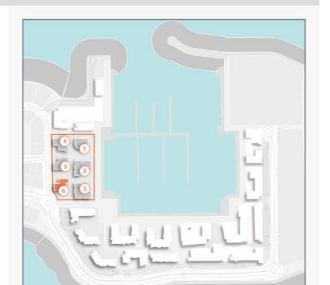

### **MASTER PLAN**

#### **LEGEND**

- C LA CÔTE
- R LA RIVE
- LE PONT
- V LA VOILE
- S LA SIRÈNE
- H HOTELS
- ▲ LA MER & PDLM ENTRIES
- ▲ BEACH ACCESS
- **1** BEACH
- 2 MARINA
- 3 YACHT CLUB

- 4 SUR LA MER
- 5 LAGUNA WATER PARK
- 6 LA MER BEACH
- 7 RESTAURANTS & RETAIL
- 8 DUBAI MARINE RESORT
- 9 PALM STRIP MALL
- **10** JUMEIRAH MOSQUE
- 11 JUMEIRAH CENTRE
- 12 THE VILLAGE MALL
- 13 JUMEIRAH PLAZA
- **14** CENTURY PLAZA