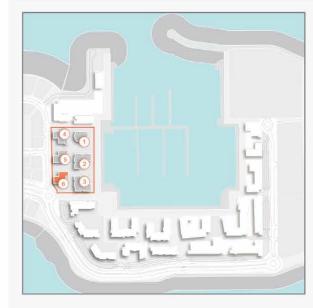

2 BEDROOM BUILDING 4

APARTMENT TYPE 5 - LEVEL 2, 3, 4, 5, 6

| Ţ   | JNIT NO | ).  |        | JITE<br>REA |      | CONY<br>REA | TOTAL  |         |  |
|-----|---------|-----|--------|-------------|------|-------------|--------|---------|--|
|     |         |     | SQM    | SQFT        | SQM  | SQFT        | SQM    | SQFT    |  |
| 207 | 307     | 407 | 104.43 | 1124.08     | 7.38 | 79.44       | 111.81 | 1203.51 |  |
|     | 606     |     | 104.43 | 1124.00     | 1.30 | 79.44       | 111.01 | 1203.51 |  |
|     | 506     |     | 104.37 | 1123.43     | 7.38 | 79.44       | 111.75 | 1202.87 |  |