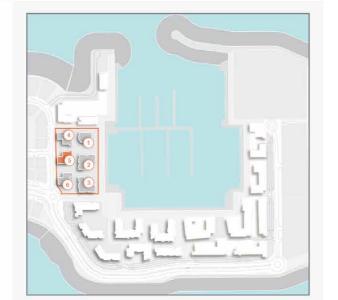

# FLOOR PLANS

**BUILDING 5** 

PORT DE LA MER LA SIRÈNE 2

1 BEDROOM

APARTMENT TYPE 1A

**BUILDING 5** 

| UNIT NO. | 72    | SUITE<br>AREA |      | CONY<br>REA | TOTAL<br>AREA |        |
|----------|-------|---------------|------|-------------|---------------|--------|
|          | SQM   | SQFT          | SQM  | SQFT        | SQM           | SQFT   |
| 103      | 67.83 | 730.12        | 4.52 | 48.65       | 72.35         | 778.77 |