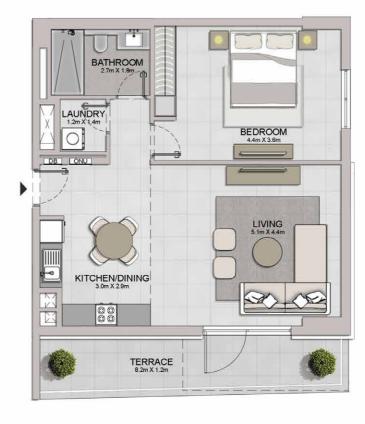

#### PORT DE LA MER LA SIRÈNE 2

- LEVEL

APARTMENT TYPE 3A

1 BEDROOM

BUILDING 6

1 BEDROOM APARTMENT TYPE 3
BUILDING 6 - LEVEL 2, 3, 4, 5, 6

| UNIT NO. |     | 1000 | JITE<br>REA | BALCONY<br>AREA |      | TOTAL<br>AREA |       |        |
|----------|-----|------|-------------|-----------------|------|---------------|-------|--------|
|          |     |      | SQM         | SQFT            | SQM  | SQFT          | SQM   | SQFT   |
| 204      | 304 | 404  | 07.00       | 07.00 700.40    | 4.58 | 49.30         | 72.41 | 779 41 |
| 504      | 604 |      | 67.83       | 730.12          | 4.56 |               |       | 119.41 |