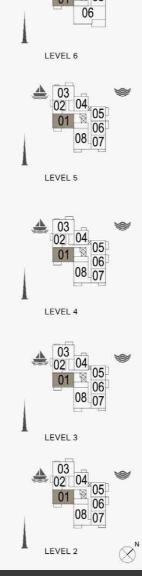

# FLOOR PLANS

**BUILDING 6** 

PORT DE LA MER LA SIRÈNE 2

1 BEDROOM

APARTMENT TYPE 1

**BUILDING 6** - LEVEL

| UNIT NO. | 1000  | JITE<br>REA |      | CONY  | TOTAL<br>AREA |        |
|----------|-------|-------------|------|-------|---------------|--------|
|          | SQM   | SQFT        | SQM  | SQFT  | SQM           | SQFT   |
| 101      | 68.97 | 742.39      | 7.47 | 80.41 | 76.44         | 822.79 |

#### PORT DE LA MER LA SIRÈNE 2

- LEVEL

APARTMENT TYPE 3A

1 BEDROOM

BUILDING 6

1 BEDROOM APARTMENT TYPE 3
BUILDING 6 - LEVEL 2, 3, 4, 5, 6

| UNIT NO. |     | 1000 | JITE<br>REA | BALCONY<br>AREA |      | TOTAL<br>AREA |       |        |
|----------|-----|------|-------------|-----------------|------|---------------|-------|--------|
|          |     |      | SQM         | SQFT            | SQM  | SQFT          | SQM   | SQFT   |
| 204      | 304 | 404  | 07.00       | 07.00 700.40    | 4.58 | 49.30         | 72.41 | 779 41 |
| 504      | 604 |      | 67.83       | 730.12          | 4.56 |               |       | 119.41 |

LEVEL 4

LEVEL 3

LEVEL 2

1 BEDROOM **BUILDING 6** - LEVEL

APARTMENT TYPE 4 2, 3, 4

| ONY<br>EA | TOTAL<br>AREA |        |  |
|-----------|---------------|--------|--|
| SQFT      | SQM           | SQFT   |  |
| 90.63     | 77.36         | 832.70 |  |

1 BEDROOM

APARTMENT TYPE 5

2, 3, 4

| 03<br>02<br>01<br>06<br>08<br>07<br>LEVEL 4       |  |
|---------------------------------------------------|--|
| 03<br>02<br>04<br>05<br>01<br>08<br>07<br>LEVEL 3 |  |
| 03<br>02 04<br>05<br>01 06<br>08 07<br>LEVEL 2    |  |