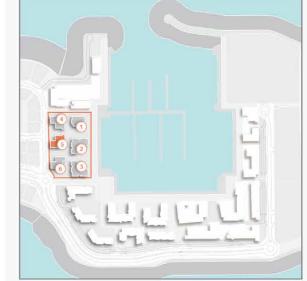

# FLOOR PLANS

**BUILDING 5** 

PORT DE LA MER LA SIRÈNE 2

1 BEDROOM

APARTMENT TYPE 1A

**BUILDING 5** 

| UNIT NO. | 72    | SUITE<br>AREA |      | CONY<br>REA | TOTAL<br>AREA |        |
|----------|-------|---------------|------|-------------|---------------|--------|
|          | SQM   | SQFT          | SQM  | SQFT        | SQM           | SQFT   |
| 103      | 67.83 | 730.12        | 4.52 | 48.65       | 72.35         | 778.77 |