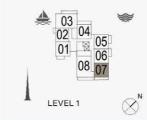

| 03 07 07 02 01 LEVEL 3 |
|------------------------|
| 03 04 06 07 02 01      |
| LEVEL 2                |

PORT DE LA MER

LA SIRÈNE 2

| UNIT NO. |     |     | SUITE<br>AREA |         | BALCONY<br>AREA |       | AREA   |         |
|----------|-----|-----|---------------|---------|-----------------|-------|--------|---------|
|          |     |     | SQM           | SQFT    | SQM             | SQFT  | SQM    | SQFT    |
| 202      | 302 | 402 | 103.79        | 1117.19 | 8.33            | 89.66 | 112.12 | 1206.85 |